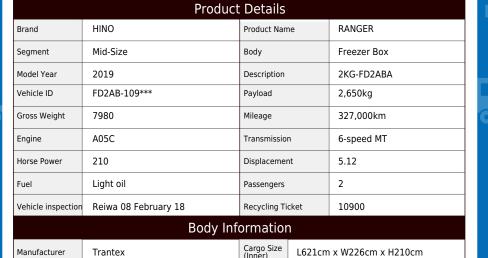

## **Special Remarks**

★MOT valid until February 2016★ 6200 wide storage PG, made by Hishiju, set to -30°C, left side door interior height 210cm, bed, back-eye camera, ETC [Upper goods] Manufacturer: Trantex, gate frame cm: W231×H210, floor surface: aluminum checkered plate, lashing rail: 2-stage, floor surface height above ground: 101cm [Freezer] Manufacturer: Hishiju, set temperature: -30°C, operation check: 24°C→-1°C after 120 minutes (outside temperature 32°C) [Storage PG] Manufacturer: Shinmaywa Kogyo, dimensions cm: L142×W221 For used trucks, leave it to Truckland! We accept inspections and test drives of actual vehicles. Please consult with our staff regarding loans and leases.