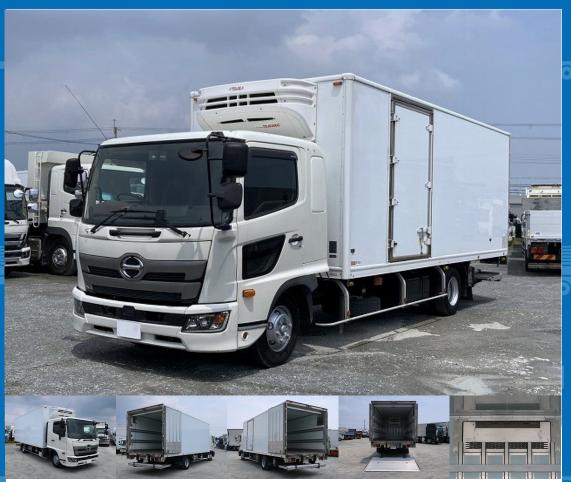

## **Special Remarks**

★MOT valid until February 2016★ 6200 wide storage PG, made by Hishiju, set to -30°C, left side door interior height 210cm, bed, back-eye camera, ETC [Upper goods] Manufacturer: Trantex, gate frame cm: W231×H210, floor surface: aluminum checkered plate, lashing rail: 2-stage, floor surface height above ground: 101cm [Freezer] Manufacturer: Hishiju, set temperature: -30°C, operation check: 24°C→-1°C after 120 minutes (outside temperature 32°C) [Storage PG] Manufacturer: Shinmaywa Kogyo, dimensions cm: L142×W221 For used trucks, leave it to Truckland! We accept inspections and test drives of actual vehicles. Please consult with our staff regarding loans and leases.