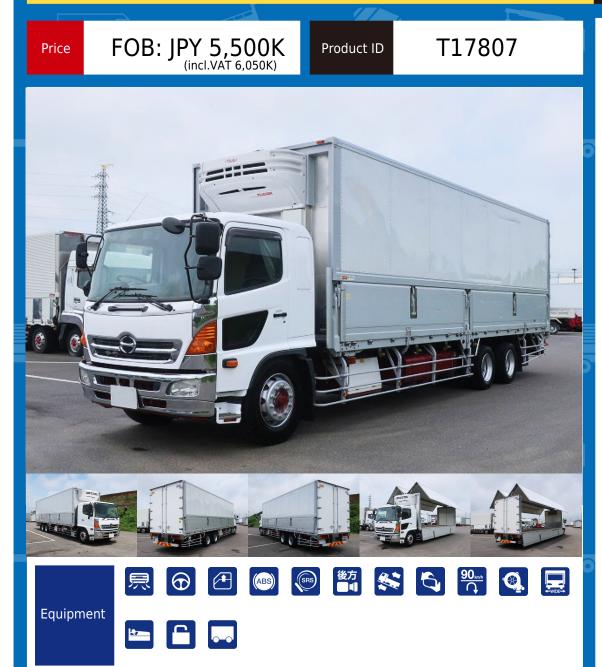

## HINO RANGER LDG-GK8JWAA Freezer Wing

Location East Japan (Tochigi)

|                    | Product      | t Details                                      |              |
|--------------------|--------------|------------------------------------------------|--------------|
| Brand              | HINO         | Product Name                                   | RANGER       |
| Segment            | Over-Sized   | Body                                           | Freezer Wing |
| Model Year         | 2014         | Description                                    | LDG-GK8JWAA  |
| Vehicle ID         | GK8JWA-10*** | Payload                                        | 10,000kg     |
| Gross Weight       | 19990        | Mileage                                        | 534,000km    |
| Engine             | J08E         | Transmission                                   | 6-speed MT   |
| Horse Power        | 280          | Displacement                                   | 7.68         |
| Fuel               | Light oil    | Passengers                                     | 2            |
| Vehicle inspection | Expired      | Recycling Ticket                               | 10400        |
| Body Information   |              |                                                |              |
| Manufacturer       | Trantex      | Cargo Size<br>(Inner) L860cm x W240cm x H240cm |              |
| Special Remarks    |              |                                                |              |

★Approximately 530,000km on the meter★ 8600 wide, made by Hishi Heavy Industries, set at -30 degrees, 280 horsepower, bed, back-eye camera [Upper equipment] Manufacturer: Trantex, Gate frame (cm): W237 x H232, Floor: wood, Lashing rail: 2-stage, Floor height above ground: 101cm [Refrigeration unit] Manufacturer: Hishi Heavy Industries, Set temperature: -30 degrees. If you are looking for a used truck, leave it to Truck Land! We are happy to inspect and test drive the vehicle. Please contact our staff regarding loans and leasing.