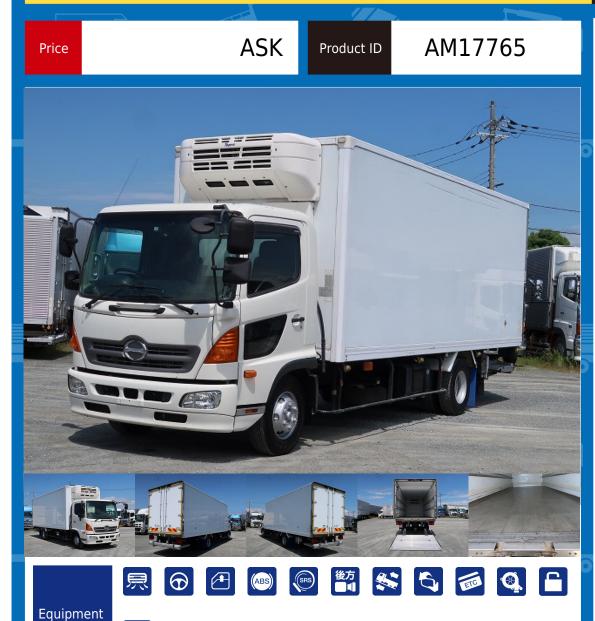

## HINO RANGER TKG-FC9JKAA Freezer Box

PG LC-OC Location West Japan (Kyoto)

| Product                     | : Details                                                                                                               |                                                                                                                                                                                                                                                                                    |                                                                                                                                                                                                                                                                                                                                                                                                                                                                                                                                                                                                                                                                                                                                                                                                                                                                                                                                                                                                                                                                                                                                                                                                                                                                                                                                                                                                                                                                                                                                                                                                                                                                                                                                                                                                               |
|-----------------------------|-------------------------------------------------------------------------------------------------------------------------|------------------------------------------------------------------------------------------------------------------------------------------------------------------------------------------------------------------------------------------------------------------------------------|---------------------------------------------------------------------------------------------------------------------------------------------------------------------------------------------------------------------------------------------------------------------------------------------------------------------------------------------------------------------------------------------------------------------------------------------------------------------------------------------------------------------------------------------------------------------------------------------------------------------------------------------------------------------------------------------------------------------------------------------------------------------------------------------------------------------------------------------------------------------------------------------------------------------------------------------------------------------------------------------------------------------------------------------------------------------------------------------------------------------------------------------------------------------------------------------------------------------------------------------------------------------------------------------------------------------------------------------------------------------------------------------------------------------------------------------------------------------------------------------------------------------------------------------------------------------------------------------------------------------------------------------------------------------------------------------------------------------------------------------------------------------------------------------------------------|
| HINO                        | Product Name                                                                                                            |                                                                                                                                                                                                                                                                                    | RANGER                                                                                                                                                                                                                                                                                                                                                                                                                                                                                                                                                                                                                                                                                                                                                                                                                                                                                                                                                                                                                                                                                                                                                                                                                                                                                                                                                                                                                                                                                                                                                                                                                                                                                                                                                                                                        |
| Mid-Size                    | Body                                                                                                                    |                                                                                                                                                                                                                                                                                    | Freezer Box                                                                                                                                                                                                                                                                                                                                                                                                                                                                                                                                                                                                                                                                                                                                                                                                                                                                                                                                                                                                                                                                                                                                                                                                                                                                                                                                                                                                                                                                                                                                                                                                                                                                                                                                                                                                   |
| 2016                        | Description                                                                                                             |                                                                                                                                                                                                                                                                                    | TKG-FC9JKAA                                                                                                                                                                                                                                                                                                                                                                                                                                                                                                                                                                                                                                                                                                                                                                                                                                                                                                                                                                                                                                                                                                                                                                                                                                                                                                                                                                                                                                                                                                                                                                                                                                                                                                                                                                                                   |
| FC9JKA-21***                | Payload                                                                                                                 |                                                                                                                                                                                                                                                                                    | 3,100kg                                                                                                                                                                                                                                                                                                                                                                                                                                                                                                                                                                                                                                                                                                                                                                                                                                                                                                                                                                                                                                                                                                                                                                                                                                                                                                                                                                                                                                                                                                                                                                                                                                                                                                                                                                                                       |
| 7980                        | Mileage                                                                                                                 |                                                                                                                                                                                                                                                                                    | 386,000km                                                                                                                                                                                                                                                                                                                                                                                                                                                                                                                                                                                                                                                                                                                                                                                                                                                                                                                                                                                                                                                                                                                                                                                                                                                                                                                                                                                                                                                                                                                                                                                                                                                                                                                                                                                                     |
| J05E                        | Transmission                                                                                                            |                                                                                                                                                                                                                                                                                    | 6-speed MT                                                                                                                                                                                                                                                                                                                                                                                                                                                                                                                                                                                                                                                                                                                                                                                                                                                                                                                                                                                                                                                                                                                                                                                                                                                                                                                                                                                                                                                                                                                                                                                                                                                                                                                                                                                                    |
| 210                         | Displacement                                                                                                            |                                                                                                                                                                                                                                                                                    | 5.12                                                                                                                                                                                                                                                                                                                                                                                                                                                                                                                                                                                                                                                                                                                                                                                                                                                                                                                                                                                                                                                                                                                                                                                                                                                                                                                                                                                                                                                                                                                                                                                                                                                                                                                                                                                                          |
| Light oil                   | Passengers                                                                                                              |                                                                                                                                                                                                                                                                                    | 2                                                                                                                                                                                                                                                                                                                                                                                                                                                                                                                                                                                                                                                                                                                                                                                                                                                                                                                                                                                                                                                                                                                                                                                                                                                                                                                                                                                                                                                                                                                                                                                                                                                                                                                                                                                                             |
| With preliminary inspection | Recycling Ticket                                                                                                        |                                                                                                                                                                                                                                                                                    | 10400                                                                                                                                                                                                                                                                                                                                                                                                                                                                                                                                                                                                                                                                                                                                                                                                                                                                                                                                                                                                                                                                                                                                                                                                                                                                                                                                                                                                                                                                                                                                                                                                                                                                                                                                                                                                         |
| Body Inf                    | ormatior                                                                                                                | 1                                                                                                                                                                                                                                                                                  |                                                                                                                                                                                                                                                                                                                                                                                                                                                                                                                                                                                                                                                                                                                                                                                                                                                                                                                                                                                                                                                                                                                                                                                                                                                                                                                                                                                                                                                                                                                                                                                                                                                                                                                                                                                                               |
| Topre                       | Cargo Size<br>(Inner) L632cm                                                                                            |                                                                                                                                                                                                                                                                                    | x W220cm x H211cm                                                                                                                                                                                                                                                                                                                                                                                                                                                                                                                                                                                                                                                                                                                                                                                                                                                                                                                                                                                                                                                                                                                                                                                                                                                                                                                                                                                                                                                                                                                                                                                                                                                                                                                                                                                             |
|                             | HINO<br>Mid-Size<br>2016<br>FC9JKA-21***<br>7980<br>J05E<br>210<br>Light oil<br>With preliminary inspection<br>Body Inf | Mid-Size     Body       2016     Description       FC9JKA-21***     Payload       7980     Mileage       J05E     Transmission       210     Displacement       Light oil     Passengers       With preliminary inspection     Recycling Tid       Body Information     Cargo Size | HINO     Product Name       Mid-Size     Body       2016     Description       FC9JKA-21***     Payload       7980     Mileage       J05E     Transmission       210     Displacement       Light oil     Passengers       With preliminary inspection     Recycling Ticket       Body Information     Interest of the second se |

★2-hour operation of the freezer, internal temperature 18 degrees → -12 degrees ★ 6300
standard, internal height 211cm, Topre-made, -30 degrees setting, storage PG, system floor,
210 horsepower, ETC, back-eye camera [Upper goods] Manufacturer: Topre, gate frame cm:
W220 x H210, floor surface: system floor, lashing rails: 2-stage, floor surface height above
ground: 110cm [Freezer] Manufacturer: Topre, set temperature: -30 degrees, operation check:
2 hours, 18 degrees → -12 degrees [Storage PG] Manufacturer: Shinmaywa Industries,
dimensions cm: L142 x W210 For used trucks, leave it to Truckland! We accept inspections and
test drives of actual vehicles. Please consult with our staff regarding loans and leases.