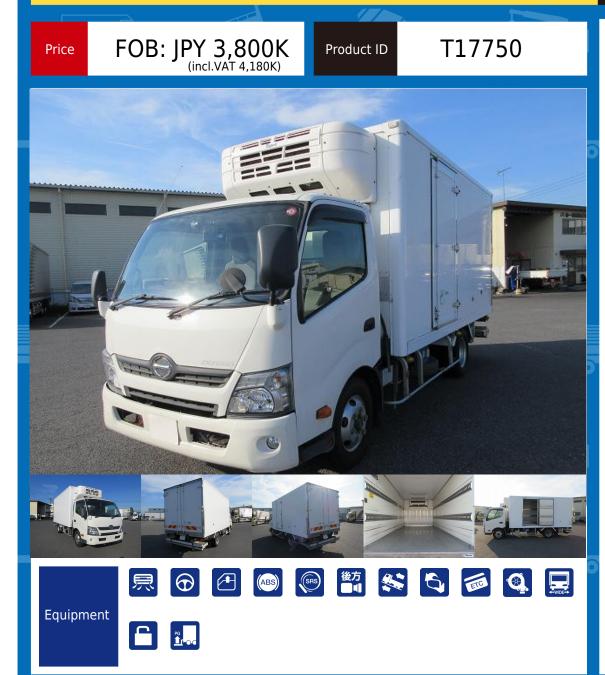

## HINO DUTRO TKG-XZU710M Freezer Box

Location

Ibaragi

| Product Details    |                |                       |                                         |             |
|--------------------|----------------|-----------------------|-----------------------------------------|-------------|
| Brand              | HINO           | Product Name          |                                         | DUTRO       |
| Segment            | Small          | Body                  |                                         | Freezer Box |
| Model Year         | 2017           | Description           |                                         | TKG-XZU710M |
| Vehicle ID         | XZU710-0022*** | Payload               |                                         | 3,000kg     |
| Gross Weight       | 7045           | Mileage               |                                         | 293,000km   |
| Engine             | N04C           | Transmission          |                                         | 6-speed MT  |
| Horse Power        | 135            | Displacement          |                                         | 4.00        |
| Fuel               | Light oil      | Passengers            |                                         | 3           |
| Vehicle inspection | Delete         | Recycling Ticket      |                                         | 8820        |
| Body Information   |                |                       |                                         |             |
| Manufacturer       | Topre          | Cargo Size<br>(Inner) | go Size<br>er) L432cm x W200cm x H184cm |             |
| Special Remarks    |                |                       |                                         |             |

[Semi-medium-sized license required \*Excluding 5t limited] Wide and long storage PG, Topre-made, -30 degree setting, left side door, standby ETC, back eye camera [Upper goods] Manufacturer: Topre Gate frame cm: W202 x H184 Floor surface: System floor lashing rail: 2-stage Floor surface height above ground: 102cm [Refrigeration unit] Manufacturer: Topre Year: 2017.3 Model: F175713 Set temperature: -30 degree standby specification [Storage PG] Manufacturer: Shinmaywa Industry Dimensions cm: L117 x W200 Maximum load capacity: 1000kg For used trucks, leave it to Truckland! We accept inspections and test drives of actual vehicles. Please consult with our staff regarding loans and leases.