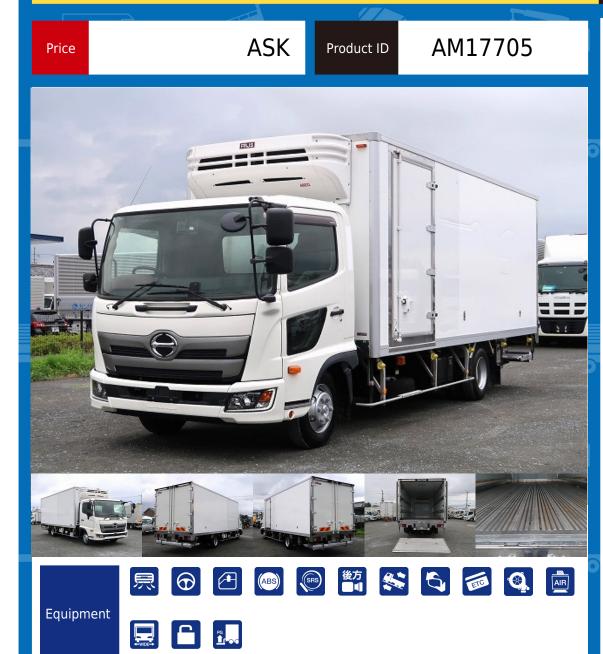

## HINO RANGER 2KG-FC2ABG Freezer Box

Location West Japan (Kyoto)

|                    | Produc                      | t Details                               |   |                   |
|--------------------|-----------------------------|-----------------------------------------|---|-------------------|
| Brand              | HINO                        | Product Name                            |   | RANGER            |
| Segment            | Mid-Size                    | Body                                    |   | Freezer Box       |
| Model Year         | 2019                        | Description                             |   | 2KG-FC2ABG        |
| Vehicle ID         | FC2AB-115***                | Payload                                 |   | 2,450kg           |
| Gross Weight       | 7990                        | Mileage                                 |   | 314,000km         |
| Engine             | A05C                        | Transmission                            |   | 6-speed MT        |
| Horse Power        | 210                         | Displacement                            |   | 5.12              |
| Fuel               | Light oil                   | Passengers                              |   | 2                 |
| Vehicle inspection | With preliminary inspection | Recycling Ticket                        |   | 10900             |
|                    | Body Inf                    | ormatior                                | 1 |                   |
| Manufacturer       | Nippon Fruehauf             | Cargo Size<br>(Inner) L622cm x W226cm x |   | x W226cm x H203cm |
|                    | Special                     | Remarks                                 |   |                   |

★Safety inspection package installed! ★ 6200 Wide Storage PG, made by Ryoju, -30 degree setting, left side door, Keystone, back eye camera, ETC2.0 [Upper item] Manufacturer: Nippon Furuhafu Gate frame cm: W229 x H203 Floor surface: Keystone Lashing rail: 2-stage Floor surface height above ground: 110.8cm [Refrigeration unit] Manufacturer: Ryoju Model: 60DZCL Set temperature: -30 degrees Operation check: 2 hours 29.9 degrees → -4 degrees [Storage PG] Manufacturer: Shinmaywa Kogyo Dimensions cm: L142 x W220 For used trucks, leave it to Truckland! We accept inspections and test drives of actual vehicles. Please consult with our staff regarding loans and leases.