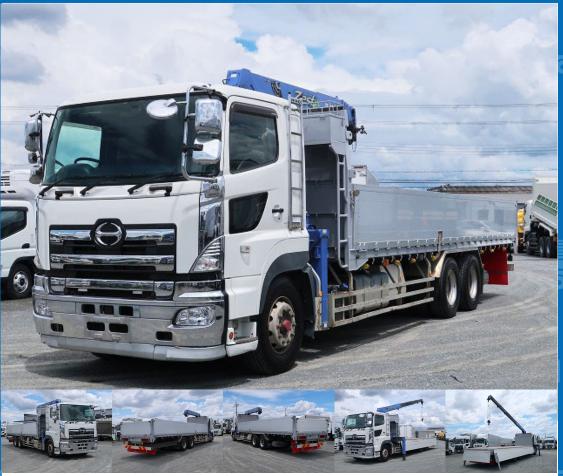

## Cargo Size **Special Remarks**

★Easy-to-use pack installed! ★ Aluminum block, 3-way opening, high-floor 3-axle, Tadano 4-stage, radio-controlled, hook-in-bed, ETC [Upper equipment] Floor: Iron floor surface, ground height: 129cm, Internal hooks: 12 pairs [Crane] Manufacturer: Tadano, Year: 2015.5, Model: TM-ZE504HRU, Arm: 4-stage, Maximum lifting load: 2.93t. If you're looking for a used truck, leave it to Truckland! We are happy to inspect and test drive the vehicle. Please contact our staff regarding loans and leasing.