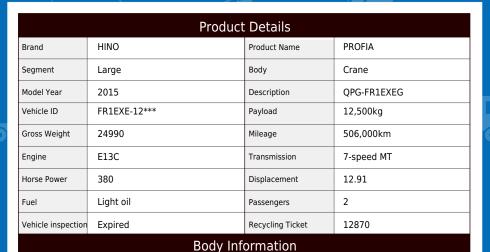

Location

Manufacturer

East Japan (Tochigi)

L878cm x W243cm x H68cm

ASK Price

Product ID

R17698

| Ę | ₹ |
|---|---|
|   |   |

## Cargo Size **Special Remarks**

★Easy-to-use pack installed! ★ Aluminum block, 3-way opening, high-floor 3-axle, Tadano 4-stage, radio-controlled, hook-in-bed, ETC [Upper equipment] Floor: Iron floor surface, ground height: 129cm, Internal hooks: 12 pairs [Crane] Manufacturer: Tadano, Year: 2015.5, Model: TM-ZE504HRU, Arm: 4-stage, Maximum lifting load: 2.93t. If you're looking for a used truck, leave it to Truckland! We are happy to inspect and test drive the vehicle. Please contact our staff regarding loans and leasing.