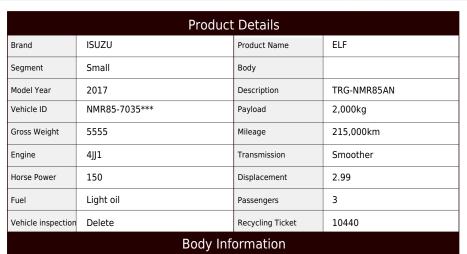

Location

East Japan (Tochigi)

FOB: JPY 3,700K (incl.VAT 4,070K) Price

Product ID

T17689

| 氖 |
|---|
|---|

| Manufacturer | Pubco | Cargo Size<br>(Inner) | L447cm x W176cm x H234cm |
|--------------|-------|-----------------------|--------------------------|
|--------------|-------|-----------------------|--------------------------|

## **Special Remarks**

[Semi-medium-sized license required \*Excluding 5t limited] Standard long, 234cm inside height, storage PG, left sliding door, fully low floor, 150 horsepower, 2-stage lashing rail, back-eye camera, ETC [Upper equipment] Manufacturer: Pubco, Gate frame (cm): W176 x H227, Floor surface: wood, lashing rail: 2-stage, Floor surface height above ground: 96cm. If you are looking for a used truck, leave it to Truckland! We are happy to inspect and test drive the actual vehicle. Please contact our staff regarding loans and leasing.