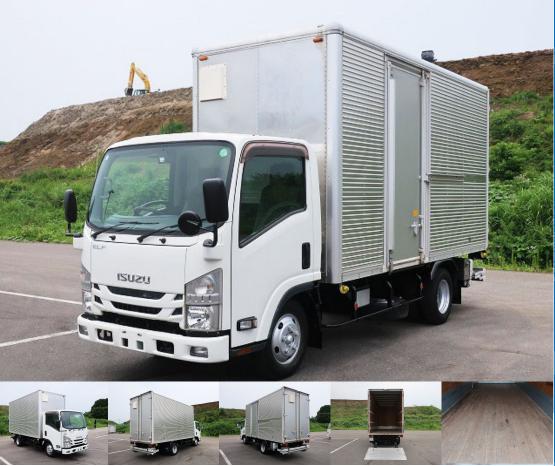

Location

East Japan (Tochigi)

FOB: JPY 3,700K (incl.VAT 4,070K) Price

Product ID

T17689

| 氖 |
|---|
|---|

| Manufacturer | Pubco | Cargo Size<br>(Inner) | L447cm x W176cm x H234cm |
|--------------|-------|-----------------------|--------------------------|
|--------------|-------|-----------------------|--------------------------|

## **Special Remarks**

[Semi-medium-sized license required \*Excluding 5t limited] Standard long, 234cm inside height, storage PG, left sliding door, fully low floor, 150 horsepower, 2-stage lashing rail, back-eye camera, ETC [Upper equipment] Manufacturer: Pubco, Gate frame (cm): W176 x H227, Floor surface: wood, lashing rail: 2-stage, Floor surface height above ground: 96cm. If you are looking for a used truck, leave it to Truckland! We are happy to inspect and test drive the actual vehicle. Please contact our staff regarding loans and leasing.