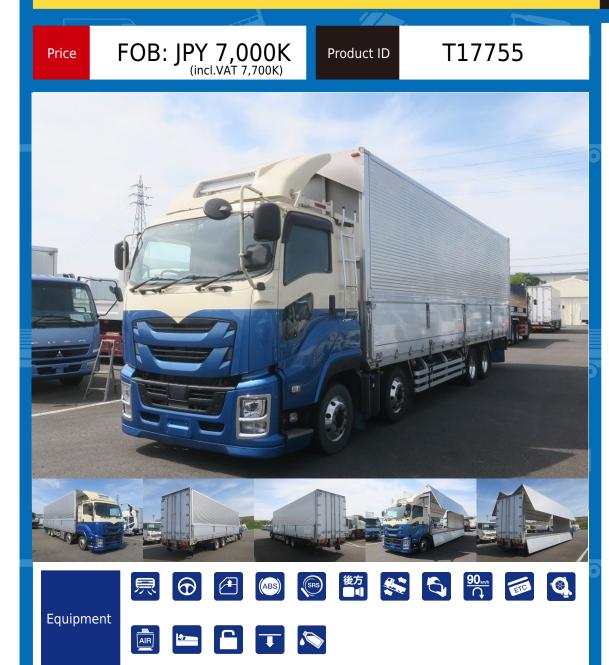

## ISUZU GIGA 2PG-CYJ77C Wing(Alu/Canvas)

Location East Japan (Tochigi)

| Product Details    |                |                       |                          |                  |
|--------------------|----------------|-----------------------|--------------------------|------------------|
| Brand              | ISUZU          | Product Name          |                          | GIGA             |
| Segment            | Large          | Body                  |                          | Wing(Alu/Canvas) |
| Model Year         | 2020           | Description           |                          | 2PG-CYJ77C       |
| Vehicle ID         | CYJ77C-7008*** | Payload               |                          | 13,400kg         |
| Gross Weight       | 24970          | Mileage               |                          | 628,000km        |
| Engine             | 6UZ1           | Transmission          |                          | 7-speed MT       |
| Horse Power        | 380            | Displacement          |                          | 9.83             |
| Fuel               | Light oil      | Passengers            |                          | 2                |
| Vehicle inspection | Delete         | Recycling Ticket      |                          | 13340            |
| Body Information   |                |                       |                          |                  |
| Manufacturer       | Nippon Trex    | Cargo Size<br>(Inner) | L956cm x W241cm x H261cm |                  |
| Special Remarks    |                |                       |                          |                  |

★Approximately 620,000 km on the odometer★ 4-axle low-floor truck with bed, ETC, and rearview camera. Manufacturer: Nippon Trex. Gate frame: W234 x H252 cm. Floor: Wood (center roller). Lashing rails: 2 levels. Floor clearance: 110 cm. Internal hooks: 8 pairs. For used trucks, trust Truckland! We offer vehicle inspections and test drives. For loans and leasing, please contact our sales representative.