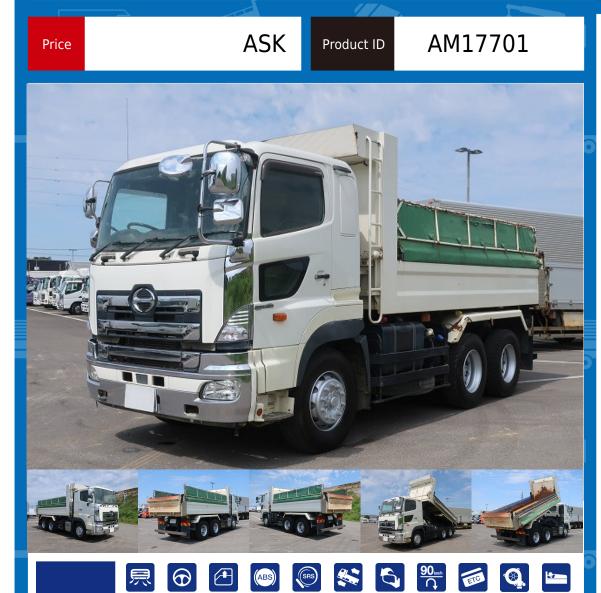

## HINO PROFIA QKG-FS1EKDA Tipper

Location East Japan (Tochigi)

|                    |                      | 1                                             |  |             |
|--------------------|----------------------|-----------------------------------------------|--|-------------|
| Product Details    |                      |                                               |  |             |
| Brand              | HINO                 | Product Name                                  |  | PROFIA      |
| Segment            | Large                | Body                                          |  | Tipper      |
| Model Year         | 2017                 | Description                                   |  | QKG-FS1EKDA |
| Vehicle ID         | FS1EKD-14***         | Payload                                       |  | 9,000kg     |
| Gross Weight       | 19970                | Mileage                                       |  | 348,000km   |
| Engine             | E13C                 | Transmission                                  |  | 7-speed MT  |
| Horse Power        | 380                  | Displacement                                  |  | 12.91       |
| Fuel               | Light oil            | Passengers                                    |  | 2           |
| Vehicle inspection | June 19, 2008        | Recycling Ticket                              |  | 12870       |
| Body Information   |                      |                                               |  |             |
| Manufacturer       | ShinMaywa Industries | Cargo Size<br>(Inner) L530cm x W218cm x H47cm |  |             |
| Special Remarks    |                      |                                               |  |             |

Shinmaywa 5300 body, 2 diff, 380 horsepower, bed, ETC [Upper part] Manufacturer: Shinmaywa Kogyo Gate frame cm: W218 x H71 Floor: Steel Electric cobo lane included If you are looking for a used truck, leave it to Truck Land! We are happy to inspect the vehicle and offer test drives. Please contact our staff for loans and leases.