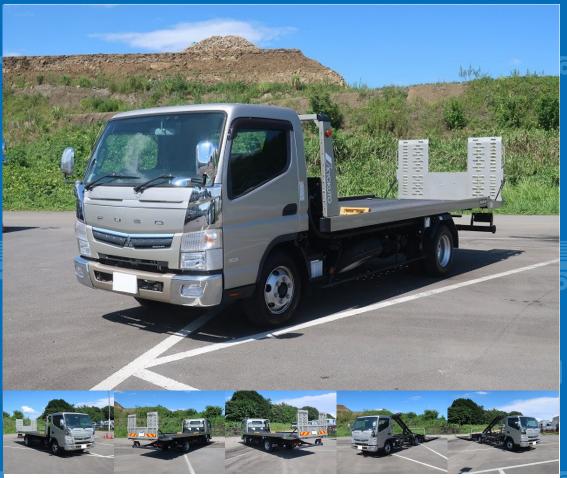

Location

East Japan (Tochigi)

FOB: JPY 6,700K (incl.VAT 7,370K) Price

Product ID

T17690

| Product Details    |                    |                  |                |  |
|--------------------|--------------------|------------------|----------------|--|
| Brand              | MITSUBISHI         | Product Name     | CANTER         |  |
| Segment            | Small              | Body             | Loader/Carrier |  |
| Model Year         | 2018               | Description      | TPG-FEB80      |  |
| Vehicle ID         | FEB80-570***       | Payload          | 3,300kg        |  |
| Gross Weight       | 7495               | Mileage          | 26,000km       |  |
| Engine             | 4P10               | Transmission     | 5-speed MT     |  |
| Horse Power        | 150                | Displacement     | 2.99           |  |
| Fuel               | Light oil          | Passengers       | 3              |  |
| Vehicle inspection | September 27, 2007 | Recycling Ticket | 8830           |  |
| Body Information   |                    |                  |                |  |

| Manufacturer | Far East Development Industry | Cargo Size<br>(Inner) | L570cm x W207cm x H8cm |
|--------------|-------------------------------|-----------------------|------------------------|
|--------------|-------------------------------|-----------------------|------------------------|

## **Special Remarks**

★With vehicle inspection valid until September 2015★ [Semi-medium-sized license compatible \*Excluding 5t limited] Loading capacity 3.3t Kyokuto Flat Top Radio Control Winch Walking Board 150HP Navigation [Top Item] Manufacturer: Kyokuto Kaihatsu Kogyo Floor: Iron Internal Hooks: 7 pairs If you are looking for a used truck, leave it to Truck Land! We are happy to inspect and test drive the vehicle. Please contact our staff for loans and leases.