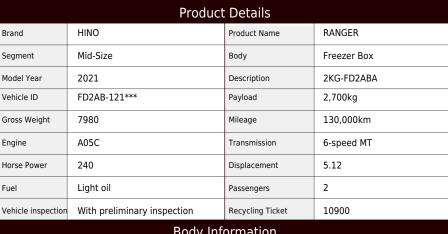

## **Body Information**

| Manufacturer | Trantex | Cargo Size<br>(Inner) | L621cm x W226cm x H210cm |
|--------------|---------|-----------------------|--------------------------|
|--------------|---------|-----------------------|--------------------------|

## **Special Remarks**

6200 Wide Storage PG, made by Hishiju, -30 degree setting, left side door, 240 horsepower, bed, back-eye camera [Upper goods] Manufacturer: Trantex Gate frame (cm): W231 x H206 Floor surface: Aluminum checkered plate Lashing rail: 2-stage Floor surface height above ground: 101cm [Freezer] Manufacturer: Hishiju Set temperature: -30 degrees Operation check: 10.1 degrees after 60 minutes → -12 degrees [Storage PG] Manufacturer: Shinmaywa Dimensions (cm): L155 x W220 Maximum load: 1000kg For used trucks, leave it to Truckland! We accept inspections and test drives of actual vehicles. Please consult with our staff regarding loans and leases.