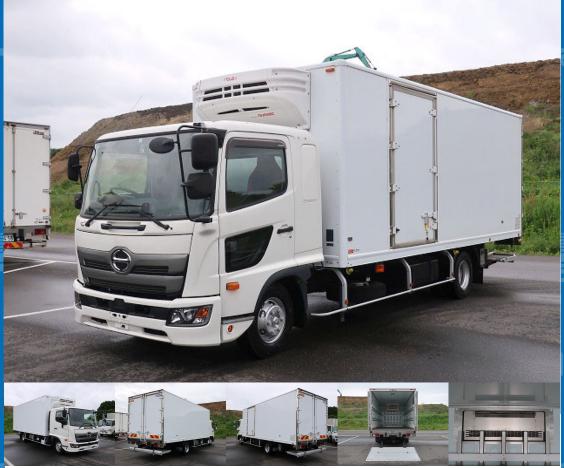

## **Body Information**

| Manufacturer | Trantex | Cargo Size<br>(Inner) | L621cm x W226cm x H210cm |
|--------------|---------|-----------------------|--------------------------|
|--------------|---------|-----------------------|--------------------------|

## **Special Remarks**

6200 Wide Storage PG, made by Hishiju, -30 degree setting, left side door, 240 horsepower, bed, back-eye camera [Upper goods] Manufacturer: Trantex Gate frame (cm): W231 x H206 Floor surface: Aluminum checkered plate Lashing rail: 2-stage Floor surface height above ground: 101cm [Freezer] Manufacturer: Hishiju Set temperature: -30 degrees Operation check: 10.1 degrees after 60 minutes → -12 degrees [Storage PG] Manufacturer: Shinmaywa Dimensions (cm): L155 x W220 Maximum load: 1000kg For used trucks, leave it to Truckland! We accept inspections and test drives of actual vehicles. Please consult with our staff regarding loans and leases.