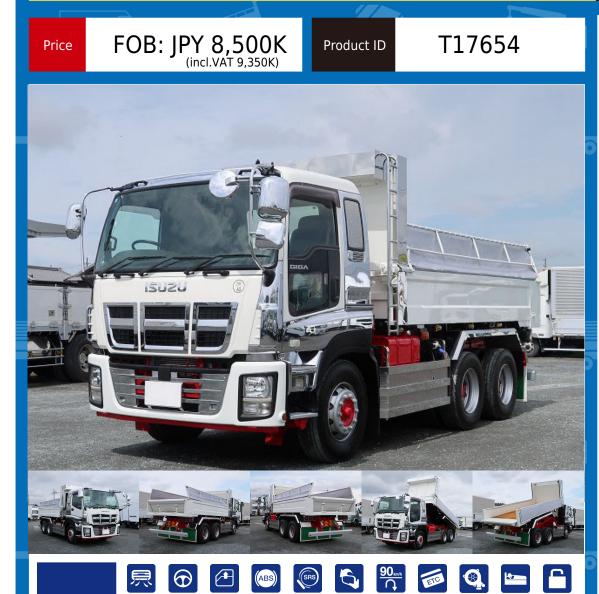

Location East Japan (Tochigi)

|                    | Produc                        | t Details             |                                               |             |
|--------------------|-------------------------------|-----------------------|-----------------------------------------------|-------------|
| Brand              | ISUZU                         | Product Nam           | e                                             | GIGA        |
| Segment            | Large                         | Body                  |                                               | Tipper      |
| Model Year         | 2014                          | Description           |                                               | QKG-CXZ77AT |
| Vehicle ID         | CXZ77AT-7008***               | Payload               |                                               | 9,100kg     |
| Gross Weight       | 19990                         | Mileage               |                                               | 359,000km   |
| Engine             | 6UZ1                          | Transmission          |                                               | 7-speed MT  |
| Horse Power        | 380                           | Displacement          |                                               | 9.83        |
| Fuel               | Light oil                     | Passengers            |                                               | 2           |
| Vehicle inspection | September 10, 2007            | Recycling Ticket      |                                               | 13830       |
|                    | Body In                       | formation             |                                               |             |
| Manufacturer       | Far East Development Industry | Cargo Size<br>(Inner) | Cargo Size<br>(Inner) L510cm x W219cm x H52cm |             |

★MOT valid until September 2015/Actual mileage approx. 350,000 km★ Kyokuto 5100 body, L-gate, 2 differentials, bed, ETC [Upper part] Manufacturer: Kyokuto Kaihatsu Kogyo Floor: Steel For used trucks with electric cobo lanes, leave it to Truck Land! We are happy to inspect and test drive the vehicle. Please contact our staff for loans and leases.