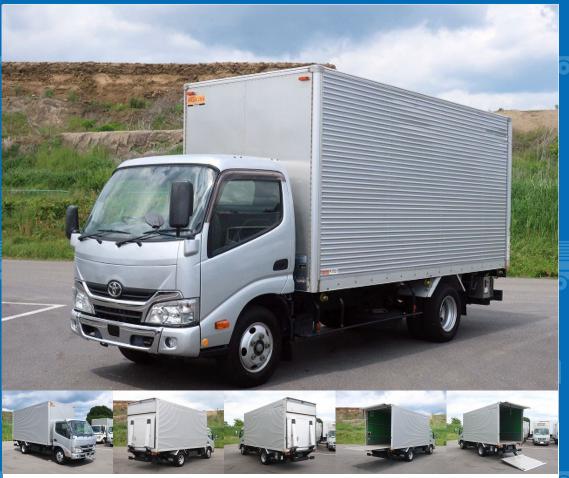

**TOYOTA DYNA TKG-XZU655** 

Location

East Japan (Tochigi)

FOB: JPY 3,400K (incl.VAT 3,740K) Price

Product ID

T17625

## **Body Information**

| Manufacturer | Trantex | Cargo Size<br>(Inner) | L450cm x W176cm x H202cm |
|--------------|---------|-----------------------|--------------------------|
|--------------|---------|-----------------------|--------------------------|

## **Special Remarks**

[Semi-medium-sized license required \*Excluding 5t limited] ★Vehicle inspection valid until June 2016★ Standard long, internal height 202cm, combination gate, 2-stage lashing rail, ETC, back-eye camera [Upper item] Manufacturer: Trantex, Gate frame (cm): W176×H196, Floor surface: Wood, lashing rail: 2-stage, Floor surface height above ground: 97cm [Combination gate] Dimensions (cm): L133×W167, Maximum load: 1000kg. For used trucks, leave it to Truckland! We accept inspections and test drives of actual vehicles. Please consult with our staff regarding loans and leases.