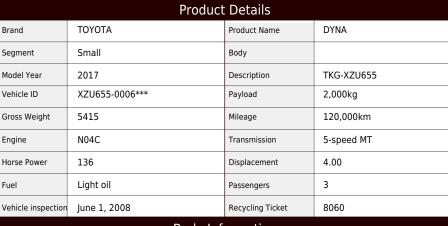

**TOYOTA DYNA TKG-XZU655** 

Location

East Japan (Tochigi)

FOB: JPY 3,400K (incl.VAT 3,740K) Price

Product ID

T17625