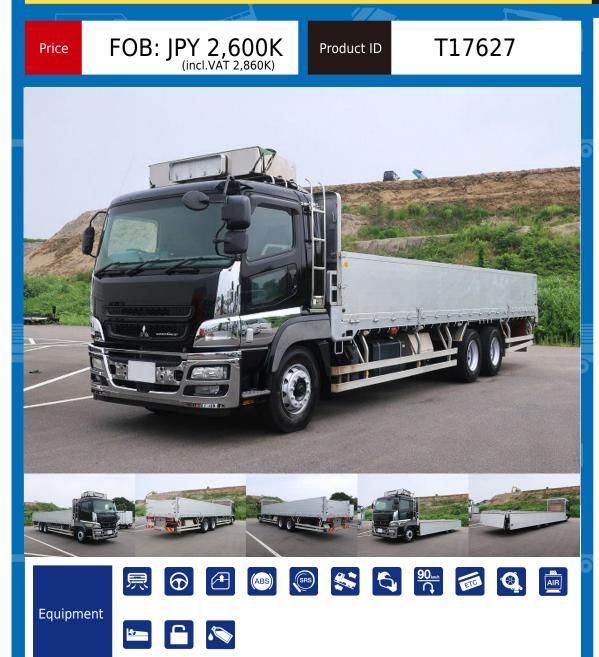

## MITSUBISHI SUPER GREAT QKG-FU54VZ Flat Bed

Location East Japan (Tochigi)

| Product Details    |                  |                       |                         |             |
|--------------------|------------------|-----------------------|-------------------------|-------------|
| Brand              | MITSUBISHI       | Product Name          |                         | SUPER GREAT |
| Segment            | Large            | Body                  |                         | Flat Bed    |
| Model Year         | 2014             | Description           |                         | QKG-FU54VZ  |
| Vehicle ID         | FU54VZ-531***    | Payload               |                         | 14,000kg    |
| Gross Weight       | 24950            | Mileage               |                         | 945,000km   |
| Engine             | 6R10             | Transmission          |                         | 7-speed MT  |
| Horse Power        | 350              | Displacement          |                         | 12.80       |
| Fuel               | Light oil        | Passengers            |                         | 2           |
| Vehicle inspection | January 26, 2008 | Recycling Ticket      |                         | 13480       |
| Body Information   |                  |                       |                         |             |
| Manufacturer       | Pubco            | Cargo Size<br>(Inner) | L959cm x W235cm x H73cm |             |
| Special Remarks    |                  |                       |                         |             |

★MOT valid until January 2016★ Aluminum block, 3-way opening, 9600 body, high-floor 3-axle, bed, ETC [Upper goods] Manufacturer: PUBCO Floor surface: Wooden floor surface Ground clearance: 138cm Side door height: 88cm wide, 73cm rear Stanchions: 2 Stanchion holes: 4 pairs If you are looking for a used truck, leave it to Truckland! We accept inspections and test drives of the actual vehicle. Please consult with our staff regarding loans and leases.