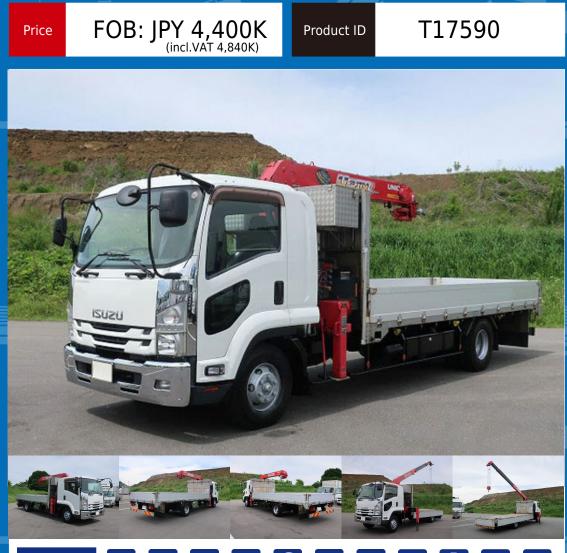

## ISUZU FORWARD TKG-FRR90T2 Crane

Location East Japan (Tochigi)

| 狊 | $\odot$ |  | (ABS) |  |  | EIC | Ø. |  |  |  |
|---|---------|--|-------|--|--|-----|----|--|--|--|
|---|---------|--|-------|--|--|-----|----|--|--|--|

| Product Details    |                     |                  |        |                    |  |  |  |  |  |
|--------------------|---------------------|------------------|--------|--------------------|--|--|--|--|--|
| Brand              | ISUZU               | Product Name     |        | FORWARD            |  |  |  |  |  |
| Segment            | Mid-Size            | Body             |        | Crane              |  |  |  |  |  |
| Model Year         | 2015                | Description      |        | TKG-FRR90T2        |  |  |  |  |  |
| Vehicle ID         | FRR90-7078***       |                  |        | 2,500kg            |  |  |  |  |  |
| Gross Weight       | ight 7990           |                  |        | 431,000km          |  |  |  |  |  |
| Engine             | 4HK1                | Transmission     |        | 6-speed MT         |  |  |  |  |  |
| Horse Power        | 240                 | Displacement     |        | 5.19               |  |  |  |  |  |
| Fuel               | Light oil           | Passengers       |        | 2                  |  |  |  |  |  |
| Vehicle inspection | June 1, 2008        | Recycling Ticket |        | 12080              |  |  |  |  |  |
| Body Information   |                     |                  |        |                    |  |  |  |  |  |
| Manufacturer       | nufacturer Xiaoping |                  | L555cm | n x W215cm x H38cm |  |  |  |  |  |
| Special Remarks    |                     |                  |        |                    |  |  |  |  |  |

\*MOT valid until June 2016 \* Aluminum block 5500 standard UNIC 3-stage radio control hook-in 240 horsepower bed, ETC [Upper goods] Manufacturer: Kodaira Sangyo Year: 2015 Floor: Wooden floor Height above ground: 102cm Internal hooks: 7 pairs [Crane] Manufacturer: Furukawa UNIC Year: 2015 Model: URU373 Arm: 3-stage Maximum lifting load: 2.9t If you're looking for a used truck, leave it to Truckland! We are happy to inspect and test drive the vehicle. Please contact our staff regarding loans and leasing.