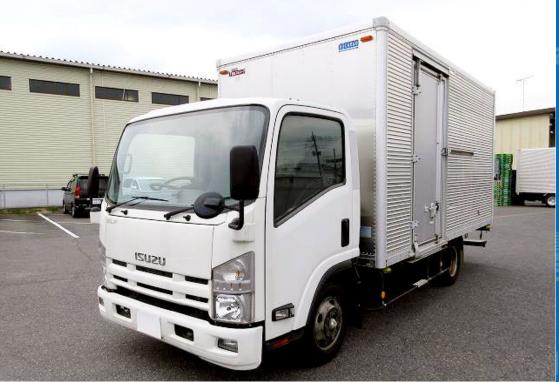

ISUZU ELF TKG-NPR85AN

Location

Ibaragi

ASK Price

Product ID

AM17399

| Product Details    |               |                  |             |  |
|--------------------|---------------|------------------|-------------|--|
| Brand              | ISUZU         | Product Name     | ELF         |  |
| Segment            | Small         | Body             |             |  |
| Model Year         | 2015          | Description      | TKG-NPR85AN |  |
| Vehicle ID         | NPR85-7048*** | Payload          | 2,000kg     |  |
| Gross Weight       | 5255          | Mileage          | 217,000km   |  |
| Engine             | 4JJ1          | Transmission     | 6-speed MT  |  |
| Horse Power        | 150           | Displacement     | 2.99        |  |
| Fuel               | Light oil     | Passengers       | 3           |  |
| Vehicle inspection | Delete        | Recycling Ticket | 10440       |  |

## **Body Information**

| Manufacturer | Nippon Fruehauf | Cargo Size<br>(Inner) | L447cm x W207cm x H216cm |
|--------------|-----------------|-----------------------|--------------------------|
|--------------|-----------------|-----------------------|--------------------------|

## **Special Remarks**

[Semi-medium-sized license required \*Excluding 5t limited] Wide and long, 216cm inside height, left sliding door, fully low floor, 150 horsepower, 2-stage lashing rail, ETC, back-eye camera [Upper part] Manufacturer: Nippon Full Half Gate frame (cm): W207 x H212 Floor: Wood, lashing rail: 2-stage, floor height above ground: 88cm If you are looking for a used truck, leave it to Truck Land! We are happy to inspect and test drive the vehicle. Please contact our staff for loans and leases.