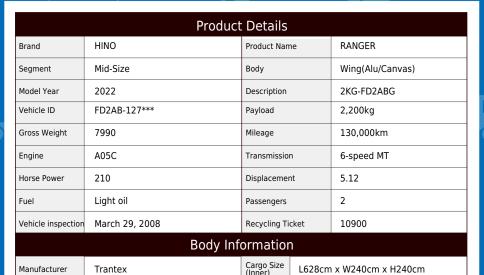

## **Special Remarks**

**★**MOT valid until March 2016★ [6200 wide]Storage gate [Rear wheel air suspension]High roof]ETC, back-eye camera, bed [Upper item] Manufacturer: Trantex Gate frame (cm): W236×H230 Floor surface: Wood Lashing rail: 2 levels Inner hooks: 5 pairs [Storage gate] Manufacturer: Shinmaywa Kogyo Dimensions (cm): L140×W240 Maximum load: 1000kg For used trucks, leave it to Truck Land! We accept inspections and test drives of actual vehicles. Please consult with our staff regarding loans and leases.