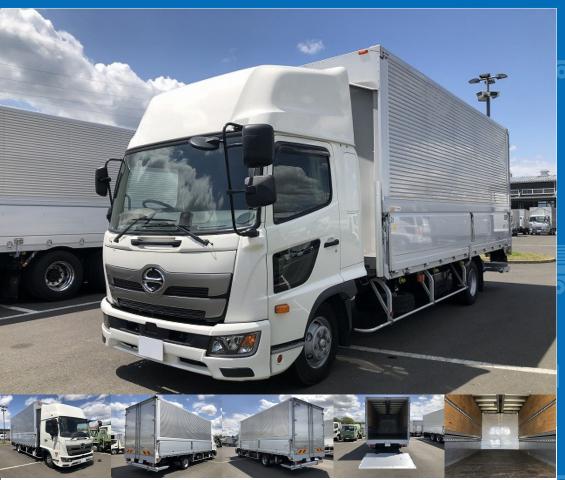

## **Special Remarks**

**★**MOT valid until March 2016★ [6200 wide]Storage gate [Rear wheel air suspension]High roof]ETC, back-eye camera, bed [Upper item] Manufacturer: Trantex Gate frame (cm): W236×H230 Floor surface: Wood Lashing rail: 2 levels Inner hooks: 5 pairs [Storage gate] Manufacturer: Shinmaywa Kogyo Dimensions (cm): L140×W240 Maximum load: 1000kg For used trucks, leave it to Truck Land! We accept inspections and test drives of actual vehicles. Please consult with our staff regarding loans and leases.