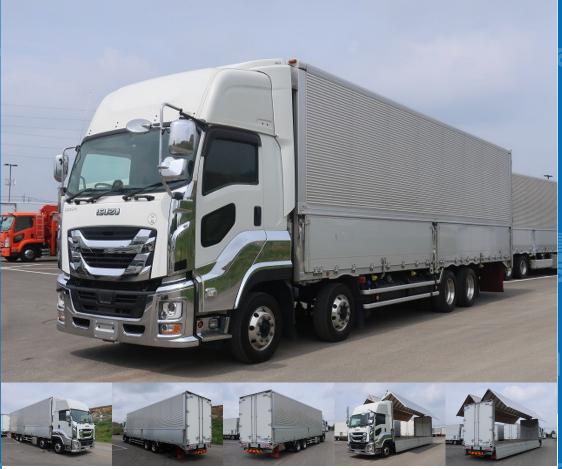

Manufacturer

Nippon Fruehauf

L965cm x W240cm x H265cm

**ASK** Price

Product ID

AM17560

| 5 | <u>۔</u> | • |  |
|---|----------|---|--|
| 5 | ブ        | ₹ |  |

| Product Details    |                |                  |                  |  |  |
|--------------------|----------------|------------------|------------------|--|--|
| Brand              | ISUZU          | Product Name     | GIGA             |  |  |
| Segment            | Large          | Body             | Wing(Alu/Canvas) |  |  |
| Model Year         | 2021           | Description      | 2PG-CYJ77C       |  |  |
| Vehicle ID         | CYJ77C-7018*** | Payload          | 13,800kg         |  |  |
| Gross Weight       | 24920          | Mileage          | 620,000km        |  |  |
| Engine             | 6UZ1           | Transmission     | 7-speed MT       |  |  |
| Horse Power        | 380            | Displacement     | 9.83             |  |  |
| Fuel               | Light oil      | Passengers       | 2                |  |  |
| Vehicle inspection | Expired        | Recycling Ticket | 14900            |  |  |
| Rody Information   |                |                  |                  |  |  |

## **Special Remarks**

4-axle low-floor, high-roof, retarder, aluminum wheel bed, ETC, back-eye camera [Top item] Manufacturer: Nippon Full Half Gate frame (cm): W236 x H257 Floor: wood Lashing rail: 2-stage Floor height above ground: 106 cm Internal hooks: 9 pairs If you are looking for a used truck, leave it to Truck Land! We are happy to inspect and test drive the vehicle. Please contact our staff for loans and leases.