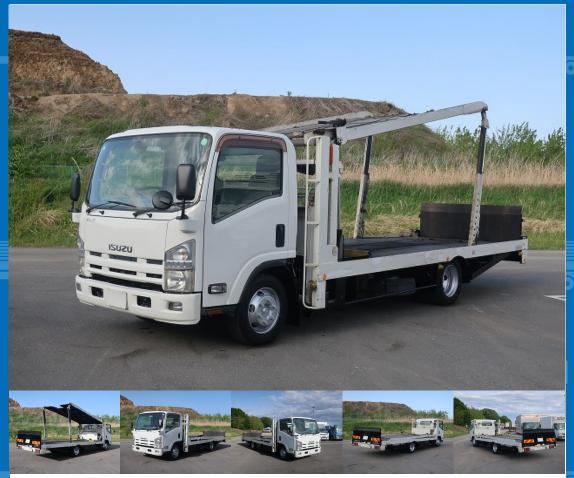

## **Special Remarks**

Small vehicle with 2-car capacity, walkway, ETC, back-eye camera [Top quality] Manufacturer: Nisshin Kogyo Year: 2013 Floor: Iron floor Height above ground: 88cm Internal hooks: 5 pairs If you are looking for a used truck, leave it to Truck Land! We are happy to inspect and test drive the vehicle. Please contact our staff for loans and leases.