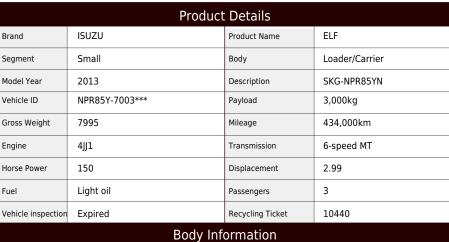

**ASK** Price

Product ID

AM16841

| Manufacturer | Nissin Industry | Cargo Size<br>(Inner) | L455cm x W203cm x H8cm |
|--------------|-----------------|-----------------------|------------------------|
|--------------|-----------------|-----------------------|------------------------|