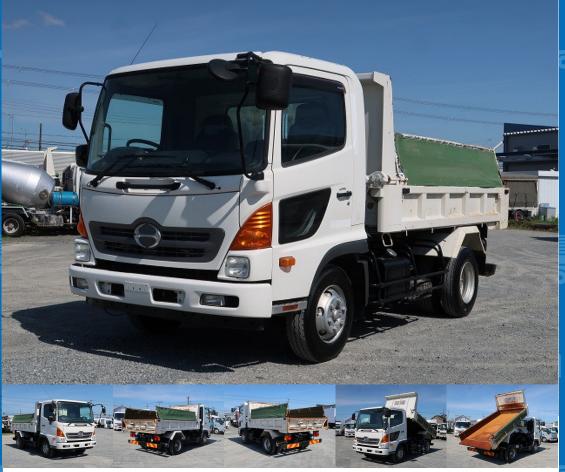

Location

Manufacturer

West Japan (Kyoto)

ShinMaywa Industries

ASK Price

Product ID

AM17563

| 릤 |  |
|---|--|
|   |  |

| Product Details    |               |                  |             |  |  |
|--------------------|---------------|------------------|-------------|--|--|
| Brand              | HINO          | Product Name     | RANGER      |  |  |
| Segment            | Mid-Size      | Body             | Tipper      |  |  |
| Model Year         | 2014          | Description      | TKG-FC9JCAP |  |  |
| Vehicle ID         | FC9JCA-19***  | Payload          | 3,500kg     |  |  |
| Gross Weight       | 7995          | Mileage          | 549,000km   |  |  |
| Engine             | J05E          | Transmission     | 6-speed MT  |  |  |
| Horse Power        | 190           | Displacement     | 5.12        |  |  |
| Fuel               | Light oil     | Passengers       | 3           |  |  |
| Vehicle inspection | July 27, 2008 | Recycling Ticket | 10400       |  |  |
| Body Information   |               |                  |             |  |  |

## **Special Remarks**

Cargo Size (Inner)

L314cm x W200cm x H35cm

ShinMaywa Electric Cobo Lane Bed, ETC [Upper Parts] Manufacturer: ShinMaywa Industries Floor: Steel Leave it to Truck Land for used trucks! We accept inspections and test drives. Please consult with our staff regarding loans and leases.