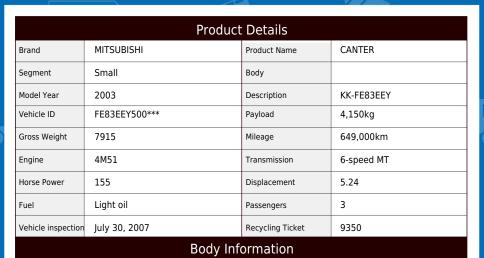

FOB: JPY 580K (incl.VAT 638K) Price

Product ID

T17510

Cargo Size L420cm x W207cm x H211cm Nippon Fruehauf Manufacturer

## **Special Remarks**

Wide and long, internal height 211cm, load capacity 4.15t, combination gate, 155 horsepower, lashing rail 2-stage ETC, back-eye camera [upper part] Manufacturer: Nippon Full Half Year: H15 Gate frame cm: W205 x H207 Floor surface: Wooden floor surface Ground clearance: 101cm Lashing rail: 2-stage [combination gate] Dimensions cm: L154 x W295 Maximum load capacity: 1000kg For used trucks, leave it to Truck Land! We accept inspections and test drives of actual vehicles. Please consult with our staff regarding loans and leases.