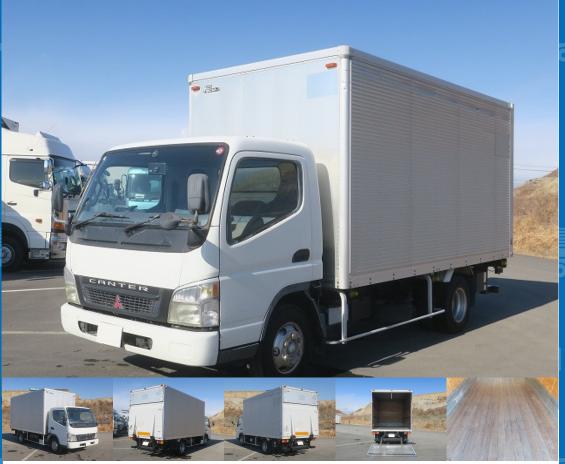

FOB: JPY 580K (incl.VAT 638K) Price

Product ID

T17510

Cargo Size L420cm x W207cm x H211cm Nippon Fruehauf Manufacturer

## **Special Remarks**

Wide and long, internal height 211cm, load capacity 4.15t, combination gate, 155 horsepower, lashing rail 2-stage ETC, back-eye camera [upper part] Manufacturer: Nippon Full Half Year: H15 Gate frame cm: W205 x H207 Floor surface: Wooden floor surface Ground clearance: 101cm Lashing rail: 2-stage [combination gate] Dimensions cm: L154 x W295 Maximum load capacity: 1000kg For used trucks, leave it to Truck Land! We accept inspections and test drives of actual vehicles. Please consult with our staff regarding loans and leases.