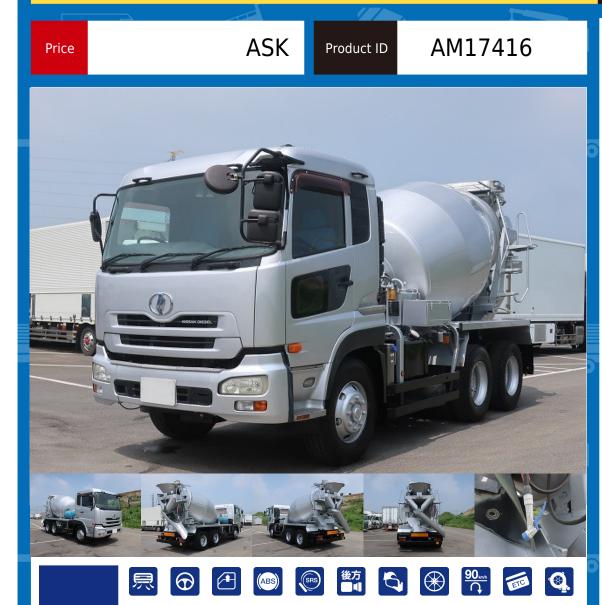

## UD TRUCKS QUON ADG-CW2XL Mixer

Location East Japan (Tochigi)

| Product Details    |                   |         |                                 |   |            |
|--------------------|-------------------|---------|---------------------------------|---|------------|
| Brand              | UD TRUCKS         |         | Product Name                    |   | QUON       |
| Segment            | Large             |         | Body                            |   | Mixer      |
| Model Year         | 2007              |         | Description                     |   | ADG-CW2XL  |
| Vehicle ID         | CW2XL-20***       |         | Payload                         |   | 9,980kg    |
| Gross Weight       | 19960             |         | Mileage                         |   | 410,000km  |
| Engine             | MD92              |         | Transmission                    |   | 5-speed MT |
| Horse Power        | 340               |         | Displacement                    |   | 9.20       |
| Fuel               | Light oil         |         | Passengers                      |   | 2          |
| Vehicle inspection | June 12, 2008     |         | Recycling Ticket                |   | 14360      |
| Body Information   |                   |         |                                 |   |            |
| Manufacturer       | Kayaba Industries |         | Cargo Size<br>(Inner) L x W x H |   |            |
|                    |                   | Special | Remarks                         | ; |            |

2 differentials, Kayaba, drum capacity 8.9m3, electric hopper cover, aluminum wheels, bed, rear-eye camera, ETC [Upper goods] Manufacturer: Kayaba Industries, model: MR4530, drum name model: Kayaba M45B, drum capacity: 8.9m3, maximum mixed capacity: 4.5m3, 10800kg, drum length: 3.53m, drum maximum diameter: 2.10m, mounting angle: 16°, center of gravity of load: 1.280m. For used trucks, leave it to Truckland! We accept inspections and test drives of actual vehicles. Please consult with our staff regarding loans and leases.