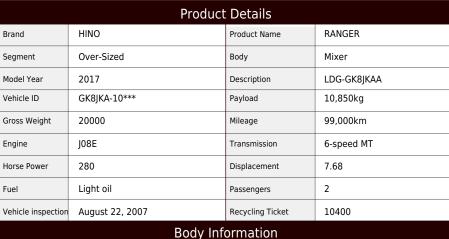

ASK Price

Product ID

AM17468

Cargo Size LxWxH ShinMaywa Industries Manufacturer

## **Special Remarks**

ShinMaywa Drum capacity 8.9m3 Electric hopper cover Load capacity 10.85t Back-eye camera, ETC, bed included [Upper goods] Manufacturer: ShinMaywa Industries Model: MW455-38 Drum name model: K-455 Drum capacity: 8.9m3 Maximum mixed capacity: 4.5m3, 10800kg Drum length: 3,550m Maximum drum diameter: 2,100m Mounting angle: 16° Load center of gravity: 1,300m For used trucks, leave it to Truckland! We accept inspections and test drives of actual vehicles. Please consult with our staff regarding loans and leases.