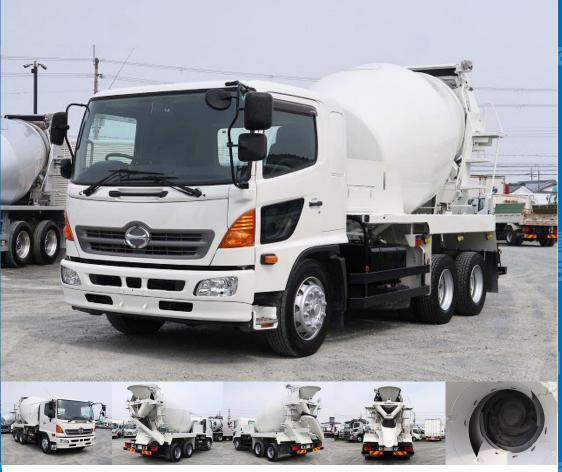

ASK Price

Product ID

AM17468

Cargo Size LxWxH ShinMaywa Industries Manufacturer

## **Special Remarks**

ShinMaywa Drum capacity 8.9m3 Electric hopper cover Load capacity 10.85t Back-eye camera, ETC, bed included [Upper goods] Manufacturer: ShinMaywa Industries Model: MW455-38 Drum name model: K-455 Drum capacity: 8.9m3 Maximum mixed capacity: 4.5m3, 10800kg Drum length: 3,550m Maximum drum diameter: 2,100m Mounting angle: 16° Load center of gravity: 1,300m For used trucks, leave it to Truckland! We accept inspections and test drives of actual vehicles. Please consult with our staff regarding loans and leases.