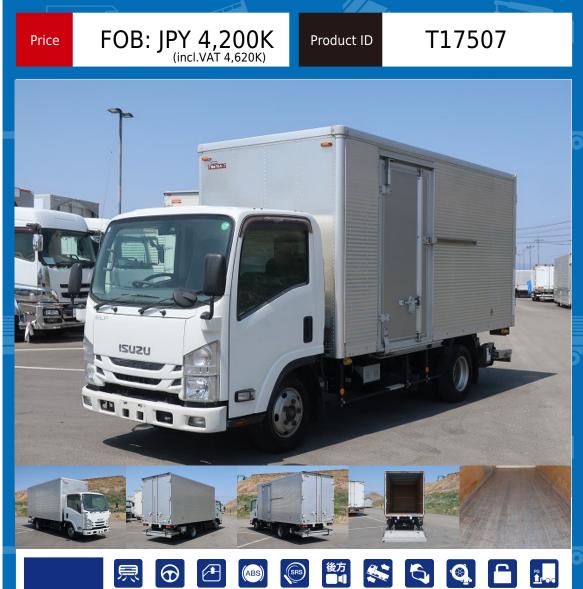

|                    |                 | The second secon |                                      |   |                   |
|--------------------|-----------------|--------------------------------------------------------------------------------------------------------------------------------------------------------------------------------------------------------------------------------------------------------------------------------------------------------------------------------------------------------------------------------------------------------------------------------------------------------------------------------------------------------------------------------------------------------------------------------------------------------------------------------------------------------------------------------------------------------------------------------------------------------------------------------------------------------------------------------------------------------------------------------------------------------------------------------------------------------------------------------------------------------------------------------------------------------------------------------------------------------------------------------------------------------------------------------------------------------------------------------------------------------------------------------------------------------------------------------------------------------------------------------------------------------------------------------------------------------------------------------------------------------------------------------------------------------------------------------------------------------------------------------------------------------------------------------------------------------------------------------------------------------------------------------------------------------------------------------------------------------------------------------------------------------------------------------------------------------------------------------------------------------------------------------------------------------------------------------------------------------------------------------|--------------------------------------|---|-------------------|
|                    |                 | Product                                                                                                                                                                                                                                                                                                                                                                                                                                                                                                                                                                                                                                                                                                                                                                                                                                                                                                                                                                                                                                                                                                                                                                                                                                                                                                                                                                                                                                                                                                                                                                                                                                                                                                                                                                                                                                                                                                                                                                                                                                                                                                                        | Details                              |   |                   |
| Brand              | ISUZU           |                                                                                                                                                                                                                                                                                                                                                                                                                                                                                                                                                                                                                                                                                                                                                                                                                                                                                                                                                                                                                                                                                                                                                                                                                                                                                                                                                                                                                                                                                                                                                                                                                                                                                                                                                                                                                                                                                                                                                                                                                                                                                                                                | Product Name                         |   | ELF               |
| Segment            | Small           |                                                                                                                                                                                                                                                                                                                                                                                                                                                                                                                                                                                                                                                                                                                                                                                                                                                                                                                                                                                                                                                                                                                                                                                                                                                                                                                                                                                                                                                                                                                                                                                                                                                                                                                                                                                                                                                                                                                                                                                                                                                                                                                                | Body                                 |   |                   |
| Model Year         | 2018            |                                                                                                                                                                                                                                                                                                                                                                                                                                                                                                                                                                                                                                                                                                                                                                                                                                                                                                                                                                                                                                                                                                                                                                                                                                                                                                                                                                                                                                                                                                                                                                                                                                                                                                                                                                                                                                                                                                                                                                                                                                                                                                                                | Description                          |   | TRG-NMR85AN       |
| Vehicle ID         | NMR85-7041***   |                                                                                                                                                                                                                                                                                                                                                                                                                                                                                                                                                                                                                                                                                                                                                                                                                                                                                                                                                                                                                                                                                                                                                                                                                                                                                                                                                                                                                                                                                                                                                                                                                                                                                                                                                                                                                                                                                                                                                                                                                                                                                                                                | Payload                              |   | 2,000kg           |
| Gross Weight       | 5385            |                                                                                                                                                                                                                                                                                                                                                                                                                                                                                                                                                                                                                                                                                                                                                                                                                                                                                                                                                                                                                                                                                                                                                                                                                                                                                                                                                                                                                                                                                                                                                                                                                                                                                                                                                                                                                                                                                                                                                                                                                                                                                                                                | Mileage                              |   | 158,000km         |
| Engine             | 4JJ1            |                                                                                                                                                                                                                                                                                                                                                                                                                                                                                                                                                                                                                                                                                                                                                                                                                                                                                                                                                                                                                                                                                                                                                                                                                                                                                                                                                                                                                                                                                                                                                                                                                                                                                                                                                                                                                                                                                                                                                                                                                                                                                                                                | Transmission                         |   | 6-speed MT        |
| Horse Power        | 150             |                                                                                                                                                                                                                                                                                                                                                                                                                                                                                                                                                                                                                                                                                                                                                                                                                                                                                                                                                                                                                                                                                                                                                                                                                                                                                                                                                                                                                                                                                                                                                                                                                                                                                                                                                                                                                                                                                                                                                                                                                                                                                                                                | Displacement                         |   | 2.99              |
| Fuel               | Light oil       |                                                                                                                                                                                                                                                                                                                                                                                                                                                                                                                                                                                                                                                                                                                                                                                                                                                                                                                                                                                                                                                                                                                                                                                                                                                                                                                                                                                                                                                                                                                                                                                                                                                                                                                                                                                                                                                                                                                                                                                                                                                                                                                                | Passengers                           |   | 3                 |
| Vehicle inspection | Delete          |                                                                                                                                                                                                                                                                                                                                                                                                                                                                                                                                                                                                                                                                                                                                                                                                                                                                                                                                                                                                                                                                                                                                                                                                                                                                                                                                                                                                                                                                                                                                                                                                                                                                                                                                                                                                                                                                                                                                                                                                                                                                                                                                | Recycling Ticket                     |   | 10440             |
|                    |                 | Body Info                                                                                                                                                                                                                                                                                                                                                                                                                                                                                                                                                                                                                                                                                                                                                                                                                                                                                                                                                                                                                                                                                                                                                                                                                                                                                                                                                                                                                                                                                                                                                                                                                                                                                                                                                                                                                                                                                                                                                                                                                                                                                                                      | ormatior                             | 1 |                   |
| Manufacturer       | Nippon Fruehauf |                                                                                                                                                                                                                                                                                                                                                                                                                                                                                                                                                                                                                                                                                                                                                                                                                                                                                                                                                                                                                                                                                                                                                                                                                                                                                                                                                                                                                                                                                                                                                                                                                                                                                                                                                                                                                                                                                                                                                                                                                                                                                                                                | Cargo Size<br>(Inner) L443cm x W178c |   | x W178cm x H204cm |
|                    |                 | Special F                                                                                                                                                                                                                                                                                                                                                                                                                                                                                                                                                                                                                                                                                                                                                                                                                                                                                                                                                                                                                                                                                                                                                                                                                                                                                                                                                                                                                                                                                                                                                                                                                                                                                                                                                                                                                                                                                                                                                                                                                                                                                                                      | Remarks                              |   |                   |

\*Approximately 150,000km on the meter\* [Semi-medium-sized license compatible \*Excluding 5t limited] Standard long, internal height 204cm, storage target, left sliding door, 2-stage lashing rail, 150 horsepower, back-eye camera [Upper goods] Manufacturer: Nippon Full Half Gate frame cm: W177×H198 Floor surface: wood, lashing rail: 2-stage floor surface above ground: 97cm [Storage target] Manufacturer: Kyokuto Kaihatsu Kogyo Dimensions cm: L122×W180 Maximum load capacity: 1000kg For used trucks, leave it to Truck Land! We accept inspections and test drives of actual vehicles. Please consult with our staff regarding loans and leases.