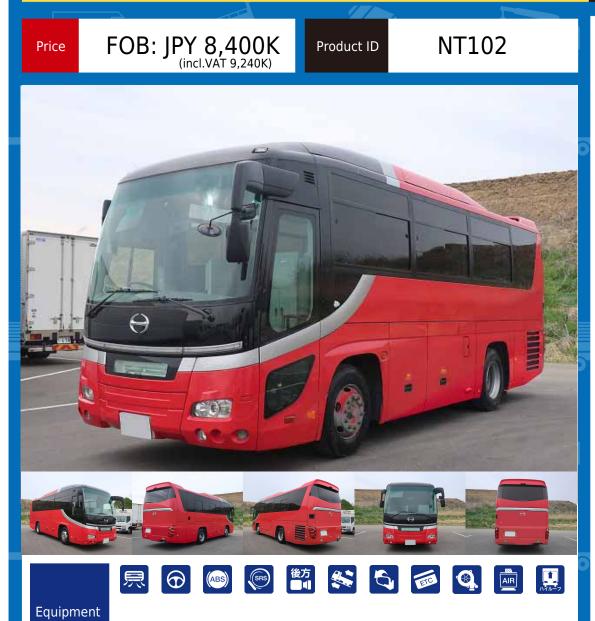

## HINO SELEGA Bus

Location East Japan (Tochigi)

|                    | Draduct            | Detaile                         |            |
|--------------------|--------------------|---------------------------------|------------|
| Product Details    |                    |                                 |            |
| Brand              | HINO               | Product Name                    | SELEGA     |
| Segment            | Large              | Body                            | Bus        |
| Model Year         | 2006               | Description                     |            |
| Vehicle ID         | RU8JHA-40***       | Payload                         |            |
| Gross Weight       |                    | Mileage                         | 785,000km  |
| Engine             | JO8E               | Transmission                    | 6-speed MT |
| Horse Power        | 270                | Displacement                    | 7.68       |
| Fuel               | Light oil          | Passengers                      | 41         |
| Vehicle inspection | September 23, 2007 | Recycling Ticket                |            |
| Body Information   |                    |                                 |            |
| Manufacturer       |                    | Cargo Size<br>(Inner) L x W x H |            |
| Special Remarks    |                    |                                 |            |

8-row seating, moquette seats (reclining type), seating for 41 people [Equipment] ETC, back-eye camera, refrigerator/water heater, trunk flip-down monitor x 2, DVD If you are looking for a used truck, leave it to Truck Land! We are happy to inspect the actual vehicle and offer test drives. Please contact our staff regarding loans and leasing.