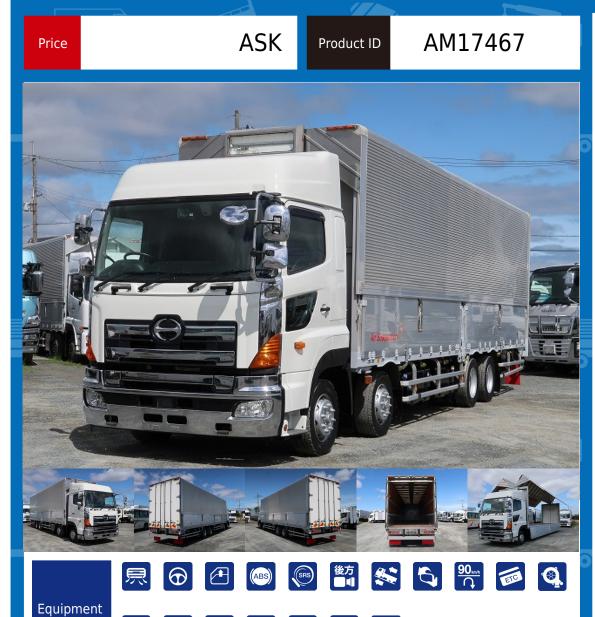

## HINO PROFIA QPG-FW1EXEG Wing(Alu/Canvas)

Location East Japan (Tochigi)

| Product Details    |                 |                                     |      |                  |
|--------------------|-----------------|-------------------------------------|------|------------------|
| Brand              | HINO            | Product Name                        |      | PROFIA           |
| Segment            | Large           | Body                                |      | Wing(Alu/Canvas) |
| Model Year         | 2016            | Description                         |      | QPG-FW1EXEG      |
| Vehicle ID         | FW1EXE-16***    | Payload                             |      | 13,200kg         |
| Gross Weight       | 25000           | Mileage                             |      | 1,063,000km      |
| Engine             | E13C            | Transmission                        |      | ProShift         |
| Horse Power        | 380             | Displacement                        |      | 12.91            |
| Fuel               | Light oil       | Passengers                          |      | 2                |
| Vehicle inspection | Expired         | Recycling Tio                       | :ket | 12870            |
| Body Information   |                 |                                     |      |                  |
| Manufacturer       | Nippon Fruehauf | Cargo Size L957cm x W241cm x H261cm |      |                  |
| Special Remarks    |                 |                                     |      |                  |

4-axle low-floor, high-roof, retarder, bed, ETC, back-eye camera [Top item] Manufacturer: Nippon Furuhafu Gate frame (cm): W236 x H253 Floor: wood Lashing rail: 2-stage Floor height above ground: 106cm If you are looking for a used truck, leave it to Truckland! We are happy to inspect and test drive the vehicle. Please contact our staff for loans and leases.