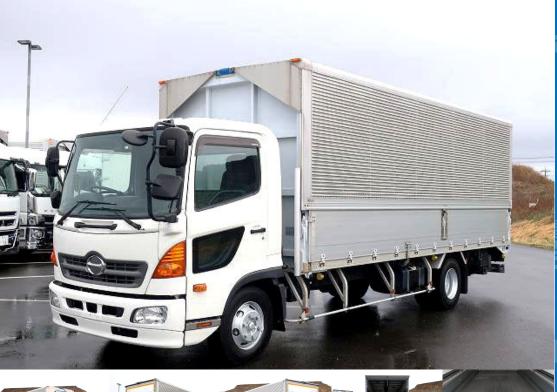

## **Body Information**

| Manufacturer | Nippon Fruehauf | Cargo Size<br>(Inner) | L614cm x W222cm x H210cm |
|--------------|-----------------|-----------------------|--------------------------|
|--------------|-----------------|-----------------------|--------------------------|

## **Special Remarks**

6200 Standard Combination Gate ETC, Rear View Camera [Upper] Manufacturer: Nippon Furuhafu Year: H28 Gate Frame cm: W209 x H200 Floor: System Floor [Combination Gate] Dimensions cm: L159 x W213 Maximum Load Capacity: 1000kg For used trucks, leave it to Truckland! We accept inspections and test drives. Please contact our staff for loans and leases.