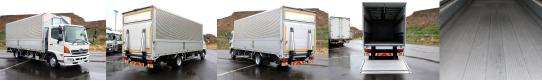

## **Special Remarks**

6200 Standard Combination Gate ETC, Rear View Camera [Upper] Manufacturer: Nippon Furuhafu Year: H28 Gate Frame cm: W209 x H200 Floor: System Floor [Combination Gate] Dimensions cm: L159 x W213 Maximum Load Capacity: 1000kg For used trucks, leave it to Truckland! We accept inspections and test drives. Please contact our staff for loans and leases.