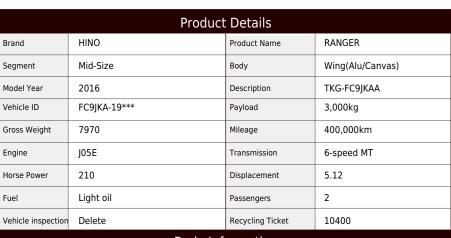

FOB: JPY 3,300K (incl.VAT 3,630K) Price

Product ID

T17474

| 27.00 |
|-------|
|-------|

## **Body Information**

| Manufacturer | Nippon Fruehauf | Cargo Size<br>(Inner) | L614cm x W222cm x H210cm |
|--------------|-----------------|-----------------------|--------------------------|
|--------------|-----------------|-----------------------|--------------------------|

## **Special Remarks**

6200 Standard Combination Gate ETC, Rear View Camera [Upper] Manufacturer: Nippon Furuhafu Year: H28 Gate Frame cm: W209 x H200 Floor: System Floor [Combination Gate] Dimensions cm: L159 x W213 Maximum Load Capacity: 1000kg For used trucks, leave it to Truckland! We accept inspections and test drives. Please contact our staff for loans and leases.