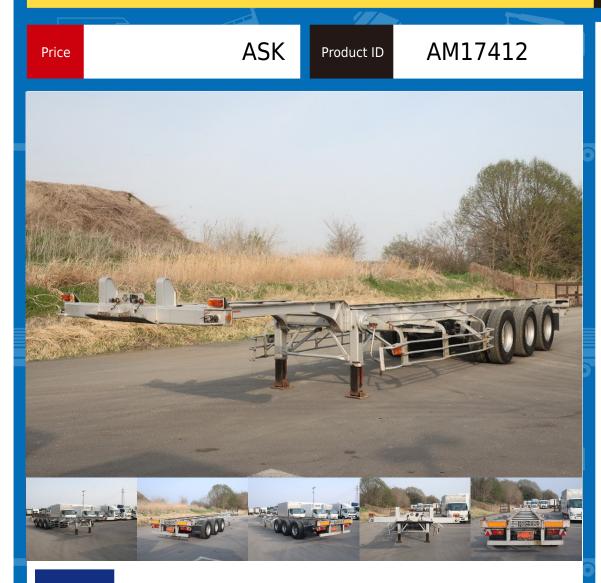

3-axle 40FT marine container chassis Maximum load 30.48t Front turning radius: 145cm \*Fifth wheel load\* Fifth wheel load when within standard: 8500kg or more Fifth wheel load when relaxed: 10995kg or more \*Relaxed safety standards\* Maximum load when within standard: 23000kg Maximum total weight when relaxed: 30480kg \*Operation under relaxed standards is limited to transporting international marine containers. For used trucks, leave it to Truck Land! We accept inspections and test drives of actual vehicles. Please consult with our staff regarding loans and leases.