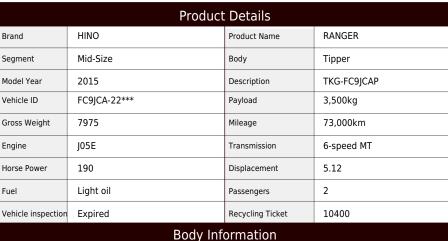

**ASK** Price

Product ID

AM17471

| nufacturer | Far East Development Industry | Cargo Size<br>(Inner) | LxWxH |
|------------|-------------------------------|-----------------------|-------|
|------------|-------------------------------|-----------------------|-------|