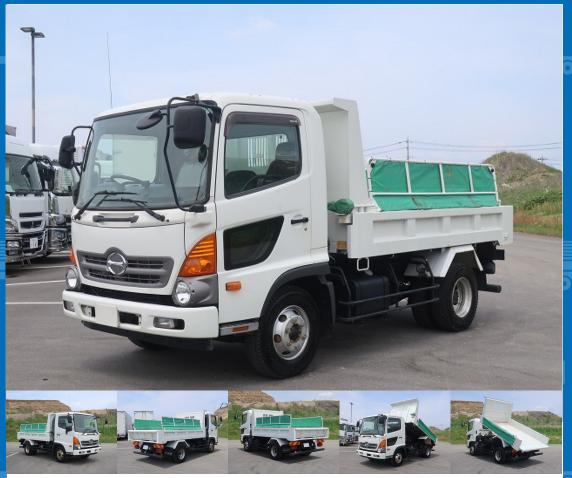

**ASK** Price

Product ID

AM17471

| nufacturer | Far East Development Industry | Cargo Size<br>(Inner) | LxWxH |
|------------|-------------------------------|-----------------------|-------|
|------------|-------------------------------|-----------------------|-------|

## **Special Remarks**

Kyokuto L-gate electric cobo lane ETC [Upper part] Manufacturer: Kyokuto Kaihatsu Kogyo Floor: Steel Electric cobo lane If you are looking for a used truck, leave it to Truck Land! We are happy to inspect and test drive the vehicle. Please contact our staff regarding loans and leasing.