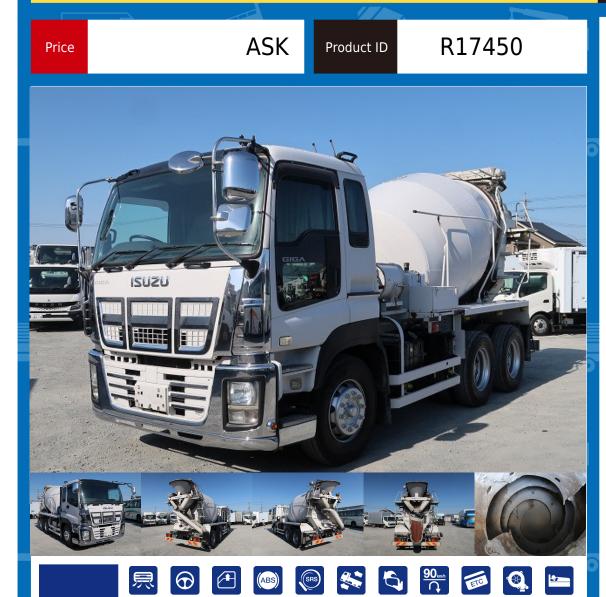

## ISUZU GIGA LKG-CXZ77AT Mixer

Equipment

C

Location West Japan (Kyoto)

| Dreduct Details    |                      |                                 |             |
|--------------------|----------------------|---------------------------------|-------------|
| Product Details    |                      |                                 |             |
| Brand              | ISUZU                | Product Name                    | GIGA        |
| Segment            | Large                | Body                            | Mixer       |
| Model Year         | 2012                 | Description                     | LKG-CXZ77AT |
| Vehicle ID         | CXZ77AT-7000***      | Payload                         | 9,820kg     |
| Gross Weight       | 19985                | Mileage                         | 309,000km   |
| Engine             | 6UZ1                 | Transmission                    | 7-speed MT  |
| Horse Power        | 380                  | Displacement                    | 9.83        |
| Fuel               | Light oil            | Passengers                      | 2           |
| Vehicle inspection | Expired              | Recycling Ticket                | 13830       |
| Body Information   |                      |                                 |             |
| Manufacturer       | ShinMaywa Industries | Cargo Size<br>(Inner) L x W x H |             |
| Special Remarks    |                      |                                 |             |

. 🗆

Shinmaywa Drum capacity 8.7m3 Electric hopper cover bed, ETC For used trucks, leave it to Truckland! We accept inspections and test drives of the actual vehicles. Please consult with our staff regarding loans and leases.