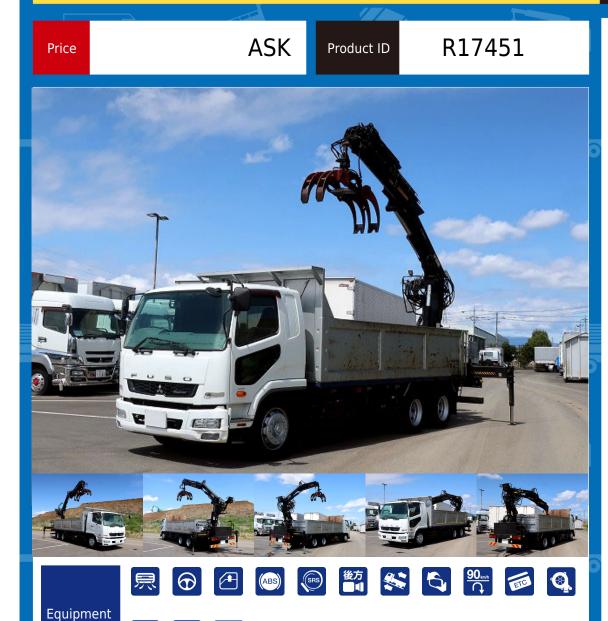

## MITSUBISHI FIGHTER QDG-FQ62F Others

Location East Japan (Tochigi)

| Product Details    |                 |                                               |   |            |
|--------------------|-----------------|-----------------------------------------------|---|------------|
| Brand              | MITSUBISHI      | Product Name                                  |   | FIGHTER    |
| Segment            | Over-Sized      | Body                                          |   | Others     |
| Model Year         | 2014            | Description                                   |   | QDG-FQ62F  |
| Vehicle ID         | FQ62F-583***    | Payload                                       |   | 8,300kg    |
| Gross Weight       | 20000           | Mileage                                       |   | 260,000km  |
| Engine             | 6M60            | Transmission                                  |   | 6-speed MT |
| Horse Power        | 270             | Displacement                                  |   | 7.54       |
| Fuel               | Light oil       | Passengers                                    |   | 2          |
| Vehicle inspection | August 21, 2007 | Recycling Ticket                              |   | 10910      |
|                    | Body Inf        | ormatior                                      | ו |            |
| Manufacturer       |                 | Cargo Size<br>(Inner) L535cm x W236cm x H99cm |   |            |

.....

Special Remarks

Scrap transport vehicle with grapple, made by Nittsu Shoji, with grab attachment, bed, back-eye camera, ETC [Upper article] Floor: Steel [Attachment] Manufacturer: HIAB Year: 2013 Model: 166E-3CLX Arm: 4 stages Maximum lifting load: Less than 3t lf you are looking for a used truck, leave it to Truck Land! We accept inspections and test drives of the actual vehicle. Please consult with our staff regarding loans and leases.