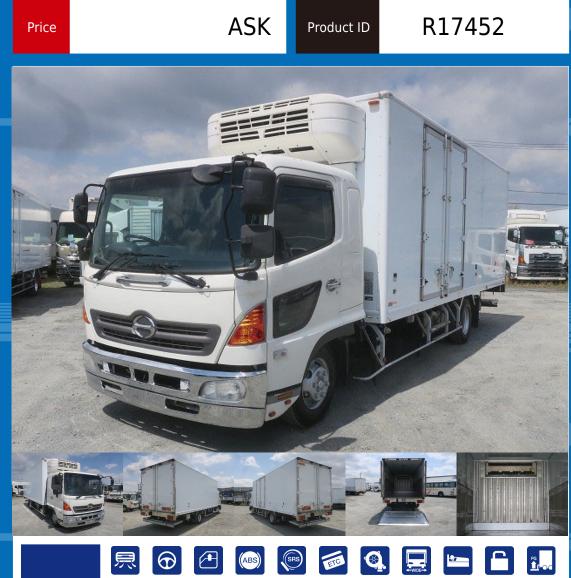

## HINO RANGER TKG-FD9JLAA Freezer Box

Location East Japan (Tochigi)

| N Jan                                                                                                                                                                                                                                                                                                                                                                                                                                                                                                                                                                                                                                                                                               | [Upper item] Manufacturer: Topre Gate frame cm: W230 x H<br>lashing rail: 2-stage Floor surface height above ground: 105 |
|-----------------------------------------------------------------------------------------------------------------------------------------------------------------------------------------------------------------------------------------------------------------------------------------------------------------------------------------------------------------------------------------------------------------------------------------------------------------------------------------------------------------------------------------------------------------------------------------------------------------------------------------------------------------------------------------------------|--------------------------------------------------------------------------------------------------------------------------|
|                                                                                                                                                                                                                                                                                                                                                                                                                                                                                                                                                                                                                                                                                                     | truck, leave it to Truck Land! We are accepting inspections a                                                            |
|                                                                                                                                                                                                                                                                                                                                                                                                                                                                                                                                                                                                                                                                                                     | vehicle. Please consult with our staff regarding loans and lea                                                           |
|                                                                                                                                                                                                                                                                                                                                                                                                                                                                                                                                                                                                                                                                                                     |                                                                                                                          |
| and the second                                                                                                                                                                                                                                                                                                                                                                                                                                                                                                                                                                                                                                                                                      |                                                                                                                          |
| and the second se |                                                                                                                          |
| and the second                                                                                                                                                                                                                                                                                                                                                                                                                                                                                                                                                                                    |                                                                                                                          |
| A STATE A                                                                                                                                                                                                                                                                                                                                                                                                                                                                                                                                                                                                                                                                                           |                                                                                                                          |
|                                                                                                                                                                                                                                                                                                                                                                                                                                                                                                                                                                                                                                                                                                     |                                                                                                                          |
|                                                                                                                                                                                                                                                                                                                                                                                                                                                                                                                                                                                                                                                                                                     |                                                                                                                          |

Product Details

6300 wide storage PG, Topre-made -30 degree setting, left side double door, standby bed, ETC [Upper item] Manufacturer: Topre Gate frame cm: W230 x H211 Floor surface: system floor lashing rail: 2-stage Floor surface height above ground: 105cm lf you are looking for a used truck, leave it to Truck Land! We are accepting inspections and test drives of the actual vehicle. Please consult with our staff regarding loans and leases.