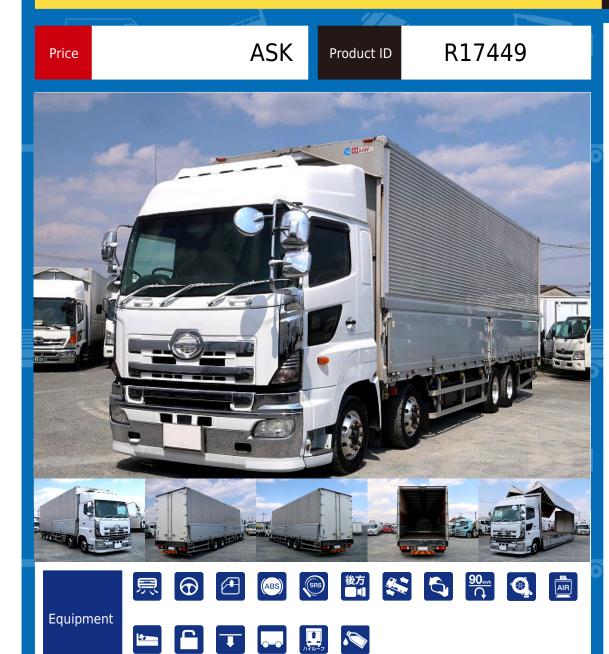

## HINO PROFIA QPG-FW1EXEG Wing(Alu/Canvas)

Location East Japan (Tochigi)

| Product Details    |                   |                       |                          |                  |
|--------------------|-------------------|-----------------------|--------------------------|------------------|
| Brand              | HINO              | Product Name          |                          | PROFIA           |
| Segment            | Large             | Body                  |                          | Wing(Alu/Canvas) |
| Model Year         | 2014              | Description           |                          | QPG-FW1EXEG      |
| Vehicle ID         | FW1EXE-11***      | Payload               |                          | 13,700kg         |
| Gross Weight       | 25000             | Mileage               |                          | 996,000km        |
| Engine             | E13C              | Transmission          |                          | 7-speed MT       |
| Horse Power        | 380               | Displacement          |                          | 12.91            |
| Fuel               | Light oil         | Passengers            |                          | 2                |
| Vehicle inspection | December 25, 2007 | Recycling Ticket      |                          | 12870            |
| Body Information   |                   |                       |                          |                  |
| Manufacturer       | Trantex           | Cargo Size<br>(Inner) | L967cm x W240cm x H267cm |                  |
| Special Remarks    |                   |                       |                          |                  |

.....

4-axle low-floor, high-roof bed, rear-view camera [Upper item] Manufacturer: Trantex Gate frame (cm): W236 x H258 Floor: Wood Lashing rail: 2-stage Floor height above ground: 102cm If you are looking for a used truck, leave it to Truckland! We are happy to inspect and test drive the vehicle. Please contact our staff regarding loans and leasing.