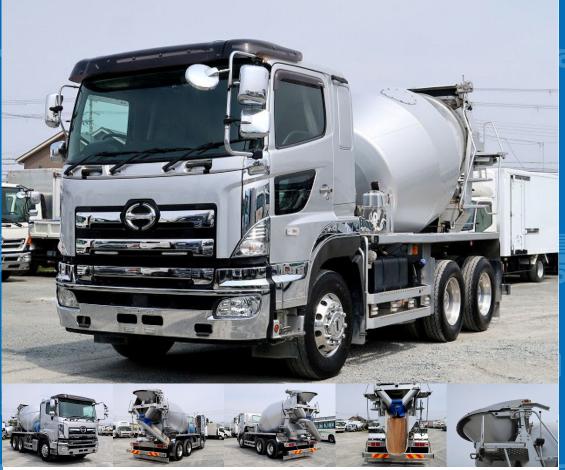

## **Special Remarks**

2-Diff Shinmaywa Drum capacity: 8.7m3 Electric hopper cover Aluminum wheel bed, ETC, back-eye camera [Top product] Manufacturer: Shinmaywa Industries Drum capacity: 8.7m3 Drum name model: Shinmaywa K-441 Maximum mixed capacity: 4.4m3, 10560kg Drum length: 3.490m Maximum drum diameter: 2.100m Mounting angle: 16° Load center of gravity: 1.280m For used trucks, leave it to Truckland! We accept inspections and test drives of actual vehicles. Please consult with our staff regarding loans and leases.