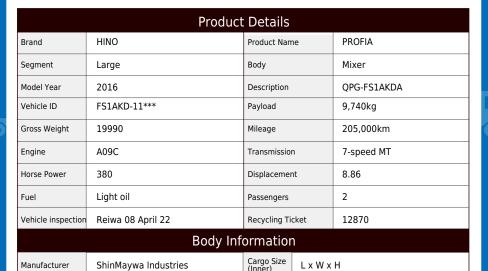

Manufacturer

ShinMaywa Industries

ASK Price

Product ID

AM17454

| 杲 |
|---|
|---|

## **Special Remarks**

2-Diff Shinmaywa Drum capacity: 8.7m3 Electric hopper cover Aluminum wheel bed, ETC, back-eye camera [Top product] Manufacturer: Shinmaywa Industries Drum capacity: 8.7m3 Drum name model: Shinmaywa K-441 Maximum mixed capacity: 4.4m3, 10560kg Drum length: 3.490m Maximum drum diameter: 2.100m Mounting angle: 16° Load center of gravity: 1.280m For used trucks, leave it to Truckland! We accept inspections and test drives of actual vehicles. Please consult with our staff regarding loans and leases.