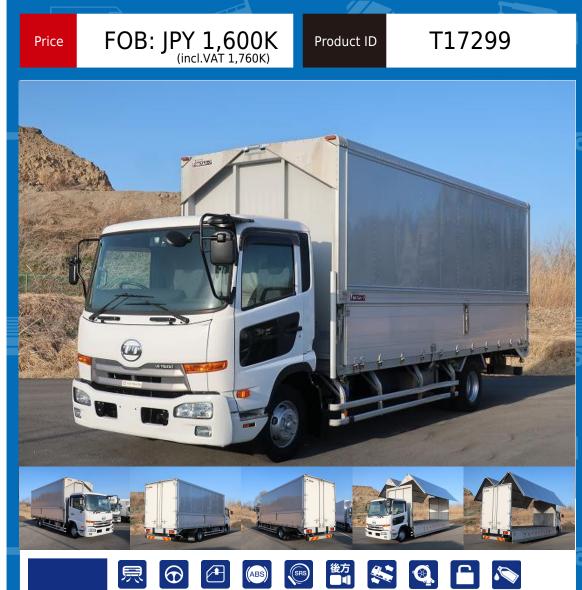

## UD TRUCKS CONDOR TKG-MK38L Wing(Alu/Canvas)

Location East Japan (Tochigi)

|                    | Product         | t Details                                      |  |                  |
|--------------------|-----------------|------------------------------------------------|--|------------------|
| Brand              | UD TRUCKS       | Product Name                                   |  | CONDOR           |
| Segment            | Mid-Size        | Body                                           |  | Wing(Alu/Canvas) |
| Model Year         | 2013            | Description                                    |  | TKG-MK38L        |
| Vehicle ID         | MK38L-12***     | Payload                                        |  | 3,000kg          |
| Gross Weight       | 7960            | Mileage                                        |  | 282,000km        |
| Engine             | GH5             | Transmission                                   |  | 6-speed MT       |
| Horse Power        | 215             | Displacement                                   |  | 4.67             |
| Fuel               | Light oil       | Passengers                                     |  | 2                |
| Vehicle inspection | Delete          | Recycling Ticket                               |  | 12690            |
| Body Information   |                 |                                                |  |                  |
| Manufacturer       | Nippon Fruehauf | Cargo Size<br>(Inner) L617cm x W224cm x H239cm |  |                  |
| Special Remarks    |                 |                                                |  |                  |

★Actual mileage on the meter is about 280,000 km★ 6200 standard Rear-eye camera [Top quality] Manufacturer: Nippon Furuhafu Gate frame cm: W211 x H229 Floor surface: Wood Lashing rail: 2-stage Floor surface height above ground: 103 cm If you are looking for a used truck, leave it to Truck Land! We are happy to inspect and test drive the actual vehicle. Please contact our staff regarding loans and leasing.