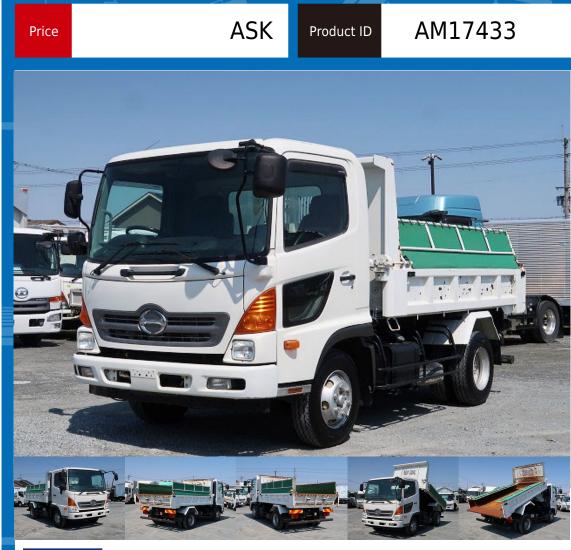

## HINO RANGER TKG-FC9JCAP Tipper

Equipment

Location East Japan (Tochigi)

| 凤 | $\odot$ |  | (ABS) | SRS |  | EIG | Ø. | 6 |
|---|---------|--|-------|-----|--|-----|----|---|
|---|---------|--|-------|-----|--|-----|----|---|

| Product Details    |                                  |              |                         |             |  |  |  |  |
|--------------------|----------------------------------|--------------|-------------------------|-------------|--|--|--|--|
| Brand              | HINO                             | Product Name |                         | RANGER      |  |  |  |  |
| Segment            | Mid-Size                         | Body         |                         | Tipper      |  |  |  |  |
| Model Year         | 2012                             | Description  |                         | TKG-FC9JCAP |  |  |  |  |
| Vehicle ID         | FC9JCA-11***                     | Payload      |                         | 3,450kg     |  |  |  |  |
| Gross Weight       | 7985                             | Mileage      |                         | 79,000km    |  |  |  |  |
| Engine             | J05E                             | Transmission |                         | 6-speed MT  |  |  |  |  |
| Horse Power        | 190                              |              | nt                      | 5.12        |  |  |  |  |
| Fuel               | Light oil                        | Passengers   |                         | 3           |  |  |  |  |
| Vehicle inspection | cle inspection June 23, 2008     |              | cket                    | 10400       |  |  |  |  |
| Body Information   |                                  |              |                         |             |  |  |  |  |
| Manufacturer       | anufacturer ShinMaywa Industries |              | L315cm x W200cm x H34cm |             |  |  |  |  |
| Special Remarks    |                                  |              |                         |             |  |  |  |  |

ShinMaywa Electric Cobo Lane [Upper Material] Manufacturer: ShinMaywa Industries Floor: Steel Leave it to Truck Land for used trucks! We accept inspections and test drives. Please consult with our staff regarding loans and leases.