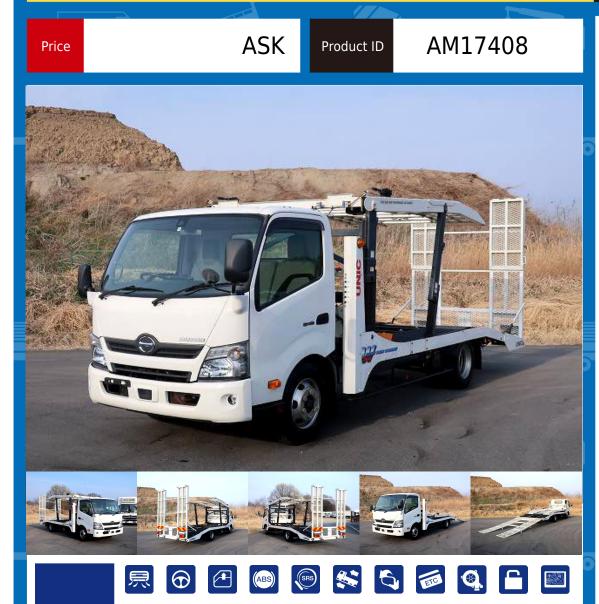

## HINO DUTRO 2KG-XZU720M Loader/Carrier

Location East Japan (Tochigi)

| 0015*** | Product Name<br>Body<br>Description | e DUTRO<br>Loader/Carrier<br>2KG-XZU720M |
|---------|-------------------------------------|------------------------------------------|
| 1015*** | Description                         |                                          |
| 1015*** |                                     | 2KG-XZU720M                              |
| 1015*** |                                     |                                          |
|         | Payload                             | 3,400kg                                  |
|         | Mileage                             | 59,000km                                 |
|         | Transmission                        | 6-speed MT                               |
|         | Displacement                        | 4.00                                     |
|         | Passengers                          | 3                                        |
| , 2008  | Recycling Tick                      | ket 8820                                 |
| Body I  | Information                         |                                          |
| Unic    | Cargo Size<br>(Inner)               | L560cm x W203cm x H                      |
| a       | a Unic                              | Cargo Size                               |

[Semi-medium-sized license required \*Excluding 5t limited] 2-car load Furukawa Unic winch radio control running board ETC2.0, navigation [Upper part] Manufacturer: Furukawa Unic Year: 2018.5 Floor surface: Steel If you are looking for a used truck, leave it to Truck Land! We accept inspections and test drives of the actual vehicle. Please consult with our staff regarding loans and leasing.