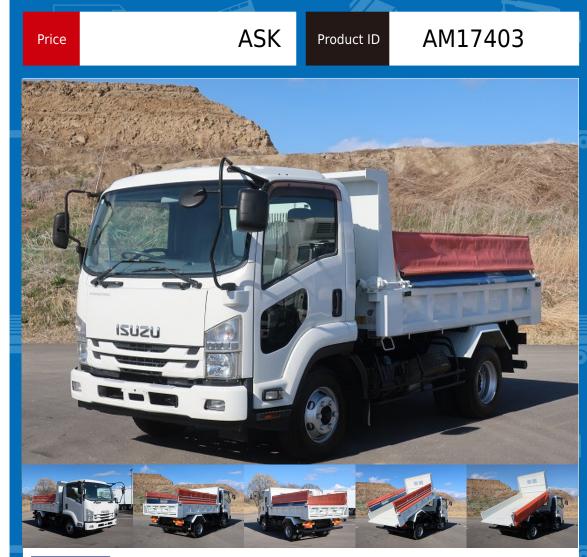

## ISUZU FORWARD TKG-FRR90S1 Tipper

Location East Japan (Tochigi)

| 泉( |  | (ABS) | (SRS) |  |  |
|----|--|-------|-------|--|--|
|----|--|-------|-------|--|--|

Equipment

| Product Details    |                      |                       |                         |             |  |  |  |
|--------------------|----------------------|-----------------------|-------------------------|-------------|--|--|--|
| Brand              | ISUZU                | Product Nam           | ie                      | FORWARD     |  |  |  |
| Segment            | Mid-Size             | Body                  |                         | Tipper      |  |  |  |
| Model Year         | 2015                 | Description           |                         | TKG-FRR90S1 |  |  |  |
| Vehicle ID         | FRR90-7081***        | Payload               |                         | 3,450kg     |  |  |  |
| Gross Weight       | 7975                 | Mileage               |                         | 52,000km    |  |  |  |
| Engine             | 4HK1                 | Transmission          |                         | 6-speed MT  |  |  |  |
| Horse Power        | 190                  | Displacement          |                         | 5.19        |  |  |  |
| Fuel               | Light oil            | Passengers            |                         | 3           |  |  |  |
| Vehicle inspection | Delete               | Recycling Ticket      |                         | 12080       |  |  |  |
| Body Information   |                      |                       |                         |             |  |  |  |
| Manufacturer       | ShinMaywa Industries | Cargo Size<br>(Inner) | L314cm x W201cm x H36cm |             |  |  |  |
| Special Remarks    |                      |                       |                         |             |  |  |  |