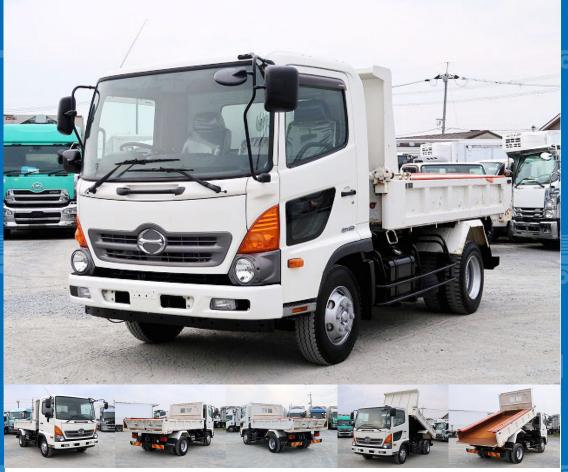

| Product Details    |              |                  |             |  |  |
|--------------------|--------------|------------------|-------------|--|--|
| Brand              | HINO         | Product Name     | RANGER      |  |  |
| Segment            | Mid-Size     | Body             | Tipper      |  |  |
| Model Year         | 2015         | Description      | TKG-FC9JCAP |  |  |
| Vehicle ID         | FC9JCA-23*** | Payload          | 3,450kg     |  |  |
| Gross Weight       | 7995         | Mileage          | 62,000km    |  |  |
| Engine             | J05E         | Transmission     | 6-speed MT  |  |  |
| Horse Power        | 190          | Displacement     | 5.12        |  |  |
| Fuel               | Light oil    | Passengers       | 3           |  |  |
| Vehicle inspection | Delete       | Recycling Ticket | 10400       |  |  |
| Body Information   |              |                  |             |  |  |

## **Special Remarks**

Cargo Size (Inner)

L314cm x W199cm x H34cm

ShinMaywa Electric Cobo Lane ETC [Upper part] Manufacturer: ShinMaywa Industries Floor surface: Steel For used trucks, leave it to Truck Land! We accept inspections and test drives of actual vehicles. Please consult with our staff regarding loans and leasing.