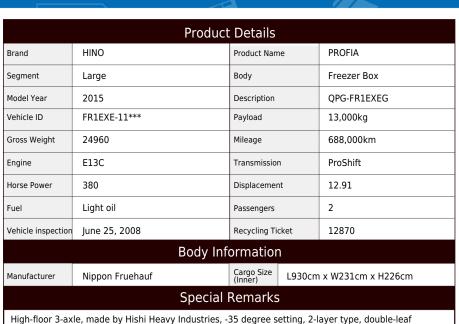

**ASK** Price

Product ID

AM17375

|       | l |
|-------|---|
| _     |   |
|       |   |
| 27.00 |   |

door on left side, sub-engine, Keystone, 4-row jorder, bed, back-eye camera [Upper goods] Manufacturer: Nippon Furuhafu Gate frame (cm): W229 x H208 Floor surface: Keystone Lashing rail: 2-stage jorder: 4-row [Refrigeration unit] Manufacturer: Hishi Heavy Industries Set temperature: -35 degrees Operation check: 9 degrees → -8 degrees after 20 minutes If you are looking for a used truck, leave it to Truck Land! We are accepting inspections and test drives of the actual vehicle. Please consult with our staff regarding loans and leases.