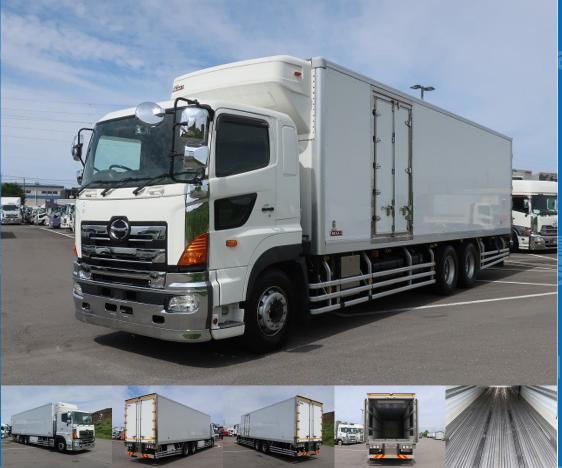

**ASK** Price

Product ID

AM17375

|       | l |
|-------|---|
| _     |   |
|       |   |
| 27.00 |   |

door on left side, sub-engine, Keystone, 4-row jorder, bed, back-eye camera [Upper goods] Manufacturer: Nippon Furuhafu Gate frame (cm): W229 x H208 Floor surface: Keystone Lashing rail: 2-stage jorder: 4-row [Refrigeration unit] Manufacturer: Hishi Heavy Industries Set temperature: -35 degrees Operation check: 9 degrees → -8 degrees after 20 minutes If you are looking for a used truck, leave it to Truck Land! We are accepting inspections and test drives of the actual vehicle. Please consult with our staff regarding loans and leases.