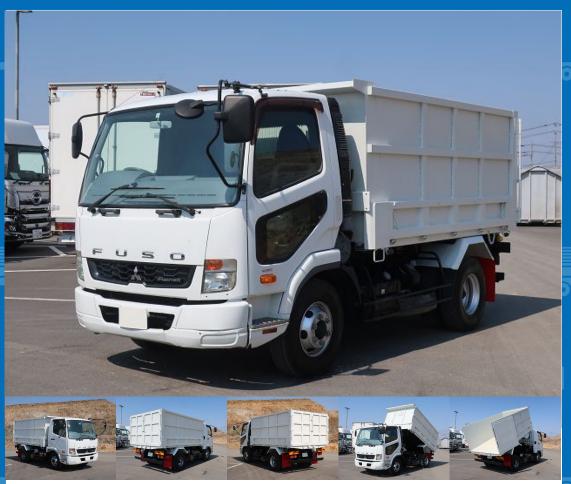

Location

East Japan (Tochigi)

**ASK** Price

Product ID

AM17385

| Manufacturer | ShinMaywa Industries | Cargo Size | L340cm x W206cm x H139cm |
|--------------|----------------------|------------|--------------------------|
|--------------|----------------------|------------|--------------------------|

## **Special Remarks**

ShinMaywa No soil/sand specification [Upper material] Manufacturer: ShinMaywa Industries Floor surface: Steel For used trucks, leave it to Truck Land! We accept inspections and test drives of actual vehicles. Please consult with our staff regarding loans and leases.