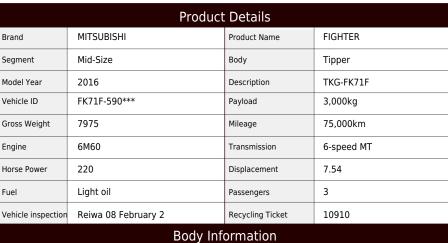

Location

East Japan (Tochigi)

**ASK** Price

Product ID

AM17385

| Manufacturer | ShinMaywa Industries | Cargo Size | L340cm x W206cm x H139cm |
|--------------|----------------------|------------|--------------------------|
|--------------|----------------------|------------|--------------------------|