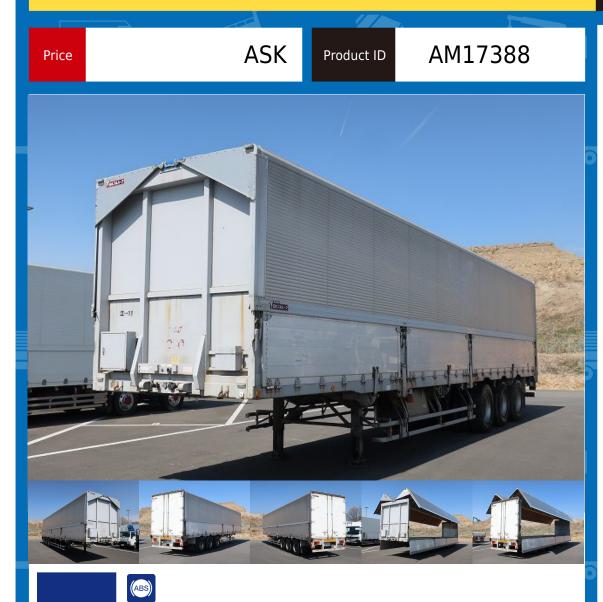

## FRUEHAUF DFPTF341A Trailer

Equipment

Location East Japan (Tochigi)

| Product Details    |                 |                                                  |  |           |
|--------------------|-----------------|--------------------------------------------------|--|-----------|
| Brand              | FRUEHAUF        | Product Name                                     |  |           |
| Segment            | Large           | Body                                             |  | Trailer   |
| Model Year         | 2008            | Description                                      |  | DFPTF341A |
| Vehicle ID         | DFPTF341A-20*** | Payload                                          |  | 26,700kg  |
| Gross Weight       | 35850           | Mileage                                          |  |           |
| Engine             |                 | Transmission                                     |  |           |
| Horse Power        |                 | Displacement                                     |  |           |
| Fuel               |                 | Passengers                                       |  |           |
| Vehicle inspection | Expired         | Recycling Ticket                                 |  |           |
| Body Information   |                 |                                                  |  |           |
| Manufacturer       | Nippon Fruehauf | Cargo Size<br>(Inner) L1,259cm x W238cm x H235cm |  |           |
| Special Remarks    |                 |                                                  |  |           |

3 axles, maximum load 26.7t, front turning radius: 150cm, gate frame cm: W239 x H229, floor surface: wood, lashing rail: 2-stage. If you are looking for a used truck, leave it to Truck Land! We are happy to inspect the actual vehicle and offer test drives. Please contact our staff regarding loans and leasing.