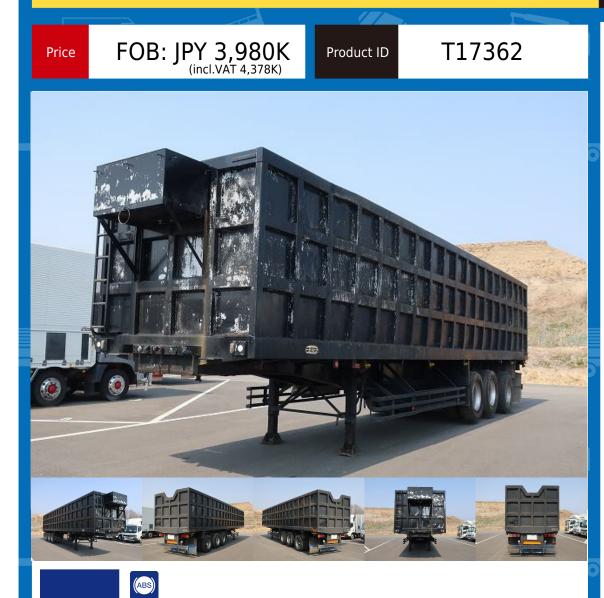

Location East Japan (Tochigi)

| Product Details    |                   |                       |                                                  |          |
|--------------------|-------------------|-----------------------|--------------------------------------------------|----------|
| Brand              | JPN Other Brand   | Product Name          |                                                  |          |
| Segment            | Large             | Body                  |                                                  | Trailer  |
| Model Year         | 2007              | Description           |                                                  | 00       |
| Vehicle ID         | LFTVW000X7AE10*** | Payload               |                                                  | 24,000kg |
| Gross Weight       | 35720             | Mileage               |                                                  |          |
| Engine             | -                 | Transmission          |                                                  |          |
| Horse Power        |                   | Displacement          |                                                  |          |
| Fuel               |                   | Passengers            |                                                  |          |
| Vehicle inspection | Expired           | Recycling Ticket      |                                                  |          |
| Body Information   |                   |                       |                                                  |          |
| Manufacturer       | Toyo Trailer      | Cargo Size<br>(Inner) | Cargo Size<br>(Inner) L1,185cm x W244cm x H200cm |          |
| Special Remarks    |                   |                       |                                                  |          |

Scrap transport trailer, 3 axles, maximum load 24t, lift axle (when axles are lowered: front axle load 2910kg, rear center axle load 2900kg, rear rear axle load 2900kg) (allowable limit: total weight 36000kg, front axle 10000kg, rear center axle 10000kg, rear rear axle 10000kg) \*5th wheel load\* 10680kg or more Manufacturer: Toyo Trailer Floor: Steel Front turning radius: 130cm For used trucks, leave it to Truck Land! We accept inspections and test drives of actual vehicles. Please consult with our staff regarding loans and leasing.