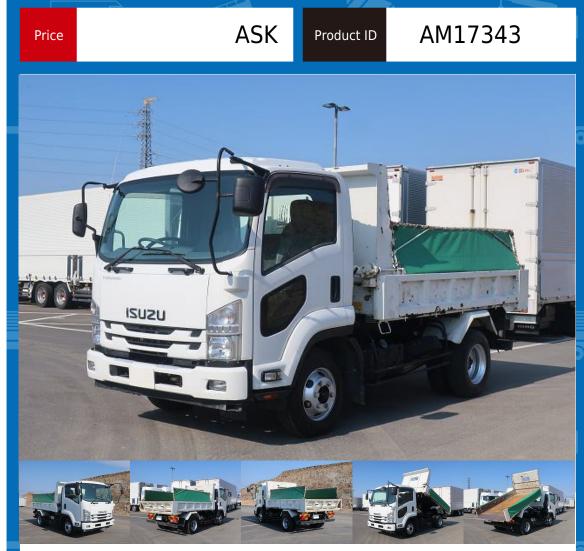

## ISUZU FORWARD TKG-FRR90S1 Tipper

Location East Japan (Tochigi)

| 狊 | $\odot$ |  | (ABS) | SRS |  | EIC | <b>Q</b> . |
|---|---------|--|-------|-----|--|-----|------------|
|---|---------|--|-------|-----|--|-----|------------|

|                          | Prod                 | luct Details          |                         |             |  |  |  |  |
|--------------------------|----------------------|-----------------------|-------------------------|-------------|--|--|--|--|
| Brand                    | ISUZU                | Product Nam           | ie                      | FORWARD     |  |  |  |  |
| Segment                  | nt Mid-Size          |                       |                         | Tipper      |  |  |  |  |
| Model Year               | 2016                 | Description           |                         | TKG-FRR90S1 |  |  |  |  |
| Vehicle ID FRR90-7078*** |                      | Payload               |                         | 3,650kg     |  |  |  |  |
| Gross Weight             | 7985                 | Mileage               |                         | 107,000km   |  |  |  |  |
| Engine                   | jine 4HK1            |                       | ו                       | 6-speed MT  |  |  |  |  |
| Horse Power              | 190                  | Displacemer           | nt                      | 5.19        |  |  |  |  |
| Fuel                     | Light oil            | Passengers            |                         | 3           |  |  |  |  |
| Vehicle inspection       | September 25, 2007   | Recycling Tie         | cket                    | 12080       |  |  |  |  |
| Body Information         |                      |                       |                         |             |  |  |  |  |
| Manufacturer             | ShinMaywa Industries | Cargo Size<br>(Inner) | L313cm x W202cm x H35cm |             |  |  |  |  |

## Special Remarks

ShinMaywa Electric Cobo Lane ETC [Upper] Manufacturer: ShinMaywa Industries Year: H28 Floor: Steel If you are looking for a used truck with an electric cobo lane, leave it to Truck Land! We are happy to inspect and test drive the vehicle. Please contact our staff regarding loans and leasing.