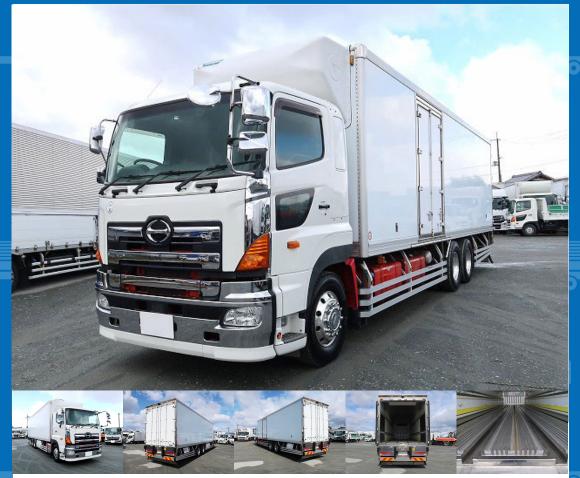

Location

Manufacturer

Yano

West Japan (Kyoto)

FOB: JPY 9,500K (incl.VAT 10,450K) Price

Product ID

T17311

| Product Details    |              |                  |             |
|--------------------|--------------|------------------|-------------|
| Brand              | HINO         | Product Name     | PROFIA      |
| Segment            | Large        | Body             | Freezer Box |
| Model Year         | 2015         | Description      | QPG-FR1EXEG |
| Vehicle ID         | FR1EXE-10*** | Payload          | 12,200kg    |
| Gross Weight       | 24990        | Mileage          | 430,000km   |
| Engine             | E13C         | Transmission     | 7-speed MT  |
| Horse Power        | 380          | Displacement     | 12.91       |
| Fuel               | Light oil    | Passengers       | 2           |
| Vehicle inspection | Expired      | Recycling Ticket | 12870       |
| Body Information   |              |                  |             |

## Special Remarks

Cargo Size (Inner)

L937cm x W227cm x H229cm

★Actual mileage of about 430,000 km★ High-floor 3-axle, made by Hishi Heavy Industries, set at -35 degrees, left side door, sub-engine Keystone, 4-row jolder, aluminum wheels, bed, ETC, back-eye camera [Upper goods] Manufacturer: Yano Special Motors Gate frame (cm): W227 x H209 Floor surface: Keystone Lashing rail: 2-stage Floor surface height above ground: 136.4 cm [Refrigeration unit] Manufacturer: Hishi Heavy Industries Model: TU100SA Multi Set temperature: -35 degrees If you are looking for a used truck, leave it to Truck Land! We are happy to inspect and test drive the actual vehicle. Please contact our staff regarding loans and leasing.