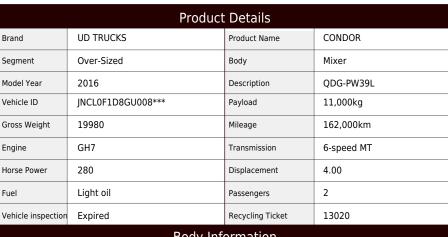

## **Body Information**

| lanufacturer | Kayaba Industries | Cargo Size<br>(Inner) | LxWxH |
|--------------|-------------------|-----------------------|-------|
|--------------|-------------------|-----------------------|-------|

## **Special Remarks**

KYB Drum capacity 8.9m3 Aluminum wheel bed, ETC [Upper goods] Manufacturer: KYB Model: MR4550 Drum name model: KYB M45B Drum capacity: 8.9m3 Maximum mixed capacity: 4.5m3, 10800kg Drum length: 3.53m Maximum drum diameter: 2.10m Mounting angle: 16° Load center of gravity: 1.280m If you are looking for a used truck, leave it to Truckland! We are accepting inspections and test drives of the actual vehicle. Please consult with our staff regarding loans and leasing.