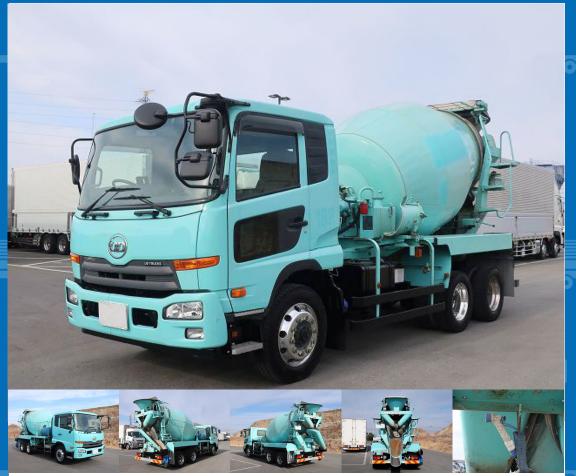

## **Special Remarks**

KYB Drum capacity 8.9m3 Aluminum wheel bed, ETC [Upper goods] Manufacturer: KYB Model: MR4550 Drum name model: KYB M45B Drum capacity: 8.9m3 Maximum mixed capacity: 4.5m3, 10800kg Drum length: 3.53m Maximum drum diameter: 2.10m Mounting angle: 16° Load center of gravity: 1.280m If you are looking for a used truck, leave it to Truckland! We are accepting inspections and test drives of the actual vehicle. Please consult with our staff regarding loans and leasing.