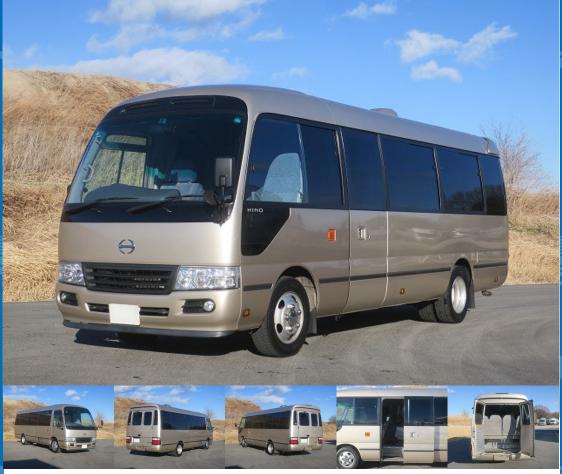

HINO SDG-XZB51M Bus

Location

Manufacturer

East Japan (Tochigi)

ASK Price

Product ID

AM17282

Equipment

| Product Details    |                  |                  |            |
|--------------------|------------------|------------------|------------|
| Brand              | HINO             | Product Name     |            |
| Segment            | Mid-Size         | Body             | Bus        |
| Model Year         | 2012             | Description      | SDG-XZB51M |
| Vehicle ID         | XZB51-0001***    | Payload          |            |
| Gross Weight       | 5395             | Mileage          | 253,000km  |
| Engine             | N04C             | Transmission     | AT         |
| Horse Power        | 180              | Displacement     | 4.00       |
| Fuel               | Light oil        | Passengers       | 25         |
| Vehicle inspection | January 19, 2008 | Recycling Ticket | 19700      |

## **Special Remarks**

Cargo Size (Inner)

LxWxH

**Body Information** 

25-seater, 6-row moquette seats, reclining, automatic door, ETC, refrigerator, TV included. If you are looking for a used truck, leave it to Truckland! We are happy to accept your request for a test drive and to inspect the vehicle. Please contact our staff regarding loans and leasing.