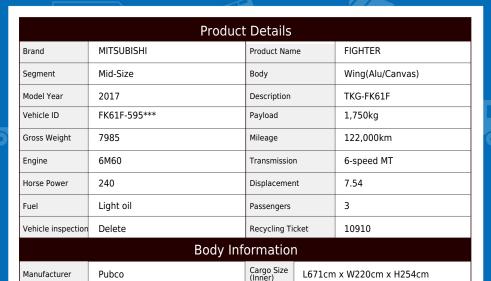

Location

Manufacturer

Pubco

East Japan (Tochigi)

L671cm x W220cm x H254cm

ASK Price

Product ID

R17246

## **Special Remarks**

Custom 6700 standard, internal height 254cm, combination gate, 3-stage lashing rail, 240 horsepower, aluminum wheels, rear-eye camera, bed, ETC [Upper item] Manufacturer: Pubco, Gate frame (cm): W218 x H245, Floor surface: wood, lashing rail: 3-stage, Floor surface height above ground: 101cm [Combination gate] Manufacturer: Kyokuto Kaihatsu Kogyo, Dimensions (cm): L133 x W215. For used trucks, leave it to Truckland! We accept inspections and test drives. For loans and leases, please consult with our staff.