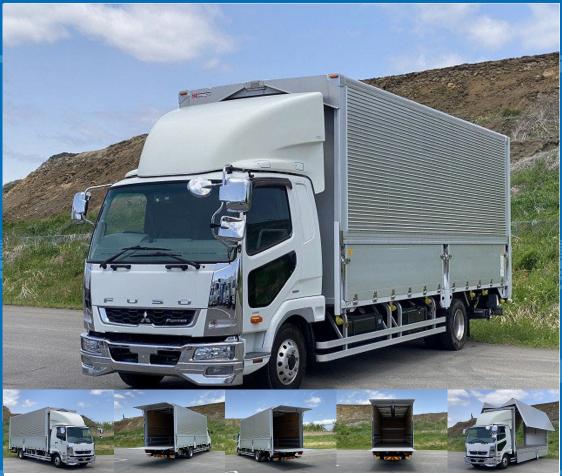

## **Special Remarks**

Custom 6700 standard, internal height 254cm, combination gate, 3-stage lashing rail, 240 horsepower, aluminum wheels, rear-eye camera, bed, ETC [Upper item] Manufacturer: Pubco, Gate frame (cm): W218 x H245, Floor surface: wood, lashing rail: 3-stage, Floor surface height above ground: 101cm [Combination gate] Manufacturer: Kyokuto Kaihatsu Kogyo, Dimensions (cm): L133 x W215. For used trucks, leave it to Truckland! We accept inspections and test drives. For loans and leases, please consult with our staff.