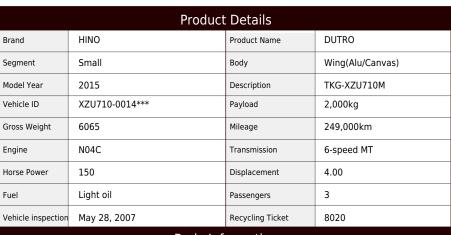

## **Body Information**

| Manufacturer | Pubco | Cargo Size<br>(Inner) | L438cm x W208cm x H231cm |
|--------------|-------|-----------------------|--------------------------|
|--------------|-------|-----------------------|--------------------------|

## **Special Remarks**

[Semi-medium-sized license required \*Excluding 5t only] ★Vehicle inspection valid until May 2025★ Wide and long, interior height 231cm, fully low-floor combination gate, 3-stage lashing rail, 150 horsepower, ETC, rear-eye camera [Upper part] Manufacturer: Pubco Gate frame cm: W197 x H221 Floor surface: wood, lashing rail: 3-stage [Combination gate] Manufacturer: Shinmaywa Kogyo Dimensions cm: L134 x W188 If you are looking for a used truck, leave it to Truck Land! We are happy to inspect and test drive the vehicle. Please contact our staff regarding loans and leasing.