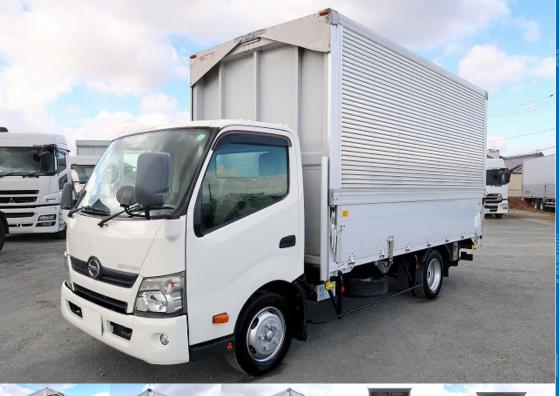

## **Body Information**

| Manufacturer | Pubco | Cargo Size<br>(Inner) | L438cm x W208cm x H231cm |
|--------------|-------|-----------------------|--------------------------|
|--------------|-------|-----------------------|--------------------------|

## **Special Remarks**

[Semi-medium-sized license required \*Excluding 5t only] ★Vehicle inspection valid until May 2025★ Wide and long, interior height 231cm, fully low-floor combination gate, 3-stage lashing rail, 150 horsepower, ETC, rear-eye camera [Upper part] Manufacturer: Pubco Gate frame cm: W197 x H221 Floor surface: wood, lashing rail: 3-stage [Combination gate] Manufacturer: Shinmaywa Kogyo Dimensions cm: L134 x W188 If you are looking for a used truck, leave it to Truck Land! We are happy to inspect and test drive the vehicle. Please contact our staff regarding loans and leasing.