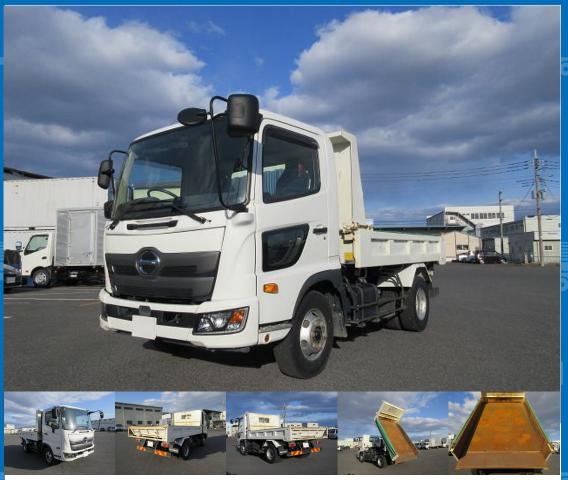

Location

Ibaragi

HINO

Product Name

**Product Details** 

RANGER

ASK Price

Product ID

R17231

| Segment            | Mid-Size                                                                                                     | Body  Description  Payload  Mileage  Transmission  Displacement  Passengers  Recycling Ticket |        | Tipper               |  |
|--------------------|--------------------------------------------------------------------------------------------------------------|-----------------------------------------------------------------------------------------------|--------|----------------------|--|
| Model Year         | 2019                                                                                                         |                                                                                               |        | 2KG-FC2ABA           |  |
| Vehicle ID         | FC2AB-116***                                                                                                 |                                                                                               |        | 3,450kg              |  |
| Gross Weight       | 7985                                                                                                         |                                                                                               |        | 47,000km             |  |
| Engine             | A05C                                                                                                         |                                                                                               |        | 6-speed MT           |  |
| Horse Power        | 210                                                                                                          |                                                                                               |        | 5.12                 |  |
| Fuel               | Light oil                                                                                                    |                                                                                               |        | 3                    |  |
| Vehicle inspection | November 27, 2007                                                                                            |                                                                                               |        | 10900                |  |
|                    | Body Information                                                                                             |                                                                                               |        |                      |  |
| Manufacturer       | Far East Development Industry                                                                                | Cargo Size<br>(Inner)                                                                         | L314cm | lcm x W206cm x H34cm |  |
|                    | Special Remarks  Kyokuto Electric Cobo Lane [Upper] Manufacturer: Kyokuto Kaihatsu Kogyo Floor: Steel If you |                                                                                               |        |                      |  |
| Kyokuto Electri    |                                                                                                              |                                                                                               |        |                      |  |
| are looking for    | are looking for a used truck with an electric cobo lane, leave it to Truck Land! We are happy to             |                                                                                               |        |                      |  |
| inspect and tes    | inspect and test drive the vehicle. Please contact our staff regarding loans and leasing.                    |                                                                                               |        |                      |  |